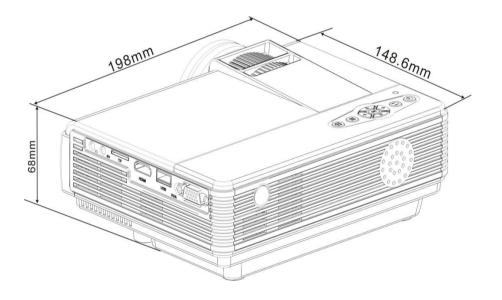

## **05 LCD Projector**

High performance LCD Projector captures attention in home cinema With dynamic images and 1000 ANSI lumens

The size of Q5

sales@4szqianpu.com WWW.szqiangpu.com

|                            | Projection Technology                                                                                                                                                                                                                                                                                    | Single TFT LCD Panel Native                         |
|----------------------------|----------------------------------------------------------------------------------------------------------------------------------------------------------------------------------------------------------------------------------------------------------------------------------------------------------|-----------------------------------------------------|
|                            | LCD Size                                                                                                                                                                                                                                                                                                 | 4 inch                                              |
|                            | Resolution                                                                                                                                                                                                                                                                                               | WXGA-800*480                                        |
|                            | Maximum resolution                                                                                                                                                                                                                                                                                       | 1920*1080(1080i)                                    |
| >                          | White Light Output                                                                                                                                                                                                                                                                                       | 1000 ANSI Luemns                                    |
| Displa                     | Colors                                                                                                                                                                                                                                                                                                   | 16.77 million colors                                |
|                            | White Light Output<br>Colors<br>Aspect Ratio                                                                                                                                                                                                                                                             | Native 4:3, 16:9 compatible.                        |
|                            | Contrast Ratio                                                                                                                                                                                                                                                                                           | 1000:1                                              |
|                            | <b>Throw Ratio</b><br>Distance:Width                                                                                                                                                                                                                                                                     | 1.9-2:1                                             |
|                            | Projection Distance                                                                                                                                                                                                                                                                                      | 1.2m-3.8m                                           |
|                            | Display Size                                                                                                                                                                                                                                                                                             | 30"-100"                                            |
| c                          |                                                                                                                                                                                                                                                                                                          | F=190mm                                             |
| Lens&Operation             | Lens                                                                                                                                                                                                                                                                                                     | F=19011111                                          |
| era                        | Lamp                                                                                                                                                                                                                                                                                                     | LED Lamp                                            |
| be                         | Expected Lmap Life*                                                                                                                                                                                                                                                                                      | Approximately 50000 hours                           |
| å                          | Expected Filter                                                                                                                                                                                                                                                                                          | Approximately 50000 hours                           |
| sus                        | Speaker Output                                                                                                                                                                                                                                                                                           | 2*2W/8ohm                                           |
| Ľ                          | Keystone                                                                                                                                                                                                                                                                                                 | Hand V:+/-15°                                       |
|                            | Copmputer                                                                                                                                                                                                                                                                                                | VGA,SVGA,XGA,WXGA,WXGA+/SXGA/                       |
| 2                          |                                                                                                                                                                                                                                                                                                          | WSGA+UXGA                                           |
| i                          | H-Sync                                                                                                                                                                                                                                                                                                   | 31.5k HZ-106k Hz                                    |
| tib                        | V-Sync                                                                                                                                                                                                                                                                                                   | 56 Hz-120 Hz                                        |
| Compatibility              | Composite Video                                                                                                                                                                                                                                                                                          | PAL / NTSC / SECAM                                  |
| E                          | Componet Video                                                                                                                                                                                                                                                                                           | 480i,480p,576i,720p, 1080i,1080p                    |
| Ũ                          | HDMI                                                                                                                                                                                                                                                                                                     | 480i,480p,576i,720p, 1080i,1080p                    |
|                            |                                                                                                                                                                                                                                                                                                          | Computer signal TMDS Clock27mhz-150MHZ              |
|                            | Digital Input                                                                                                                                                                                                                                                                                            | HDMI*1                                              |
|                            | PC signal Input                                                                                                                                                                                                                                                                                          | VGA Port                                            |
|                            | TF                                                                                                                                                                                                                                                                                                       | TF                                                  |
| ñ                          |                                                                                                                                                                                                                                                                                                          |                                                     |
| Connectors                 | Video Input                                                                                                                                                                                                                                                                                              |                                                     |
| ne                         |                                                                                                                                                                                                                                                                                                          | AV (RCA Terminal x1)                                |
| no                         |                                                                                                                                                                                                                                                                                                          | HDMI Ports                                          |
| C                          | Audio Input                                                                                                                                                                                                                                                                                              | Audio input                                         |
|                            | Audio Input                                                                                                                                                                                                                                                                                              | (RCA pin $\times$ 2, left and right channels)       |
|                            | USB                                                                                                                                                                                                                                                                                                      | USB D-SUB Interfacex2                               |
|                            | Control Terminals                                                                                                                                                                                                                                                                                        | 9-pin D-sub x 1 (RS-232 control)                    |
|                            | Power Supply                                                                                                                                                                                                                                                                                             | AC100-120V/ AC220-240V,50/60Hz                      |
| nt)                        | Power Consumption                                                                                                                                                                                                                                                                                        | 50W                                                 |
| <b>Rating&amp;Warranty</b> | Operating<br>Temperature                                                                                                                                                                                                                                                                                 | 41°F-95°F (5°C-35°C)                                |
|                            | Dimensions(W x D x H)                                                                                                                                                                                                                                                                                    | 338mmx260mmx118mm(including protruding parts)       |
| bu                         | Weight                                                                                                                                                                                                                                                                                                   | Approximately 3.2Kg (not including the packing )    |
| ati                        | Approvals                                                                                                                                                                                                                                                                                                | FCC CCC CE                                          |
| 2                          | Warranty                                                                                                                                                                                                                                                                                                 | Projector/ lamp :2 Years/6 month***                 |
|                            |                                                                                                                                                                                                                                                                                                          | Extended Service Contract avaiable(additional cost) |
|                            |                                                                                                                                                                                                                                                                                                          | ······                                              |
| e                          | <ul> <li>* Actrual filter life will vary by individual filter based on enviroment conditions, selected operating mode,, user setting and usage, Houres of average filter specified are not guaranteed and do not constitute part of the product warranty. Lamp brightness decreases over time</li> </ul> |                                                     |