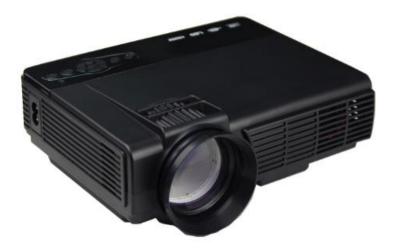

## **05 LCD Projector**

High performance LCD Projector captures attention in home cinema With dynamic images and 1000 ANSI lumens

The size of Q5