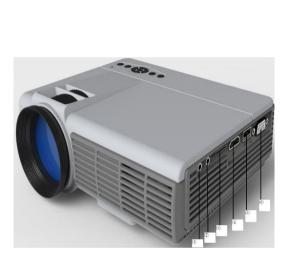

sales@4szqianpu.com WWW.szqiangpu.com

|                            | Projection Technology                                                                                                                                                                                                                                                                                    | Single TFT LCD Panel Native                         |
|----------------------------|----------------------------------------------------------------------------------------------------------------------------------------------------------------------------------------------------------------------------------------------------------------------------------------------------------|-----------------------------------------------------|
|                            | LCD Size                                                                                                                                                                                                                                                                                                 | 4 inch                                              |
|                            | Resolution                                                                                                                                                                                                                                                                                               | WXGA-800*480                                        |
|                            | Maximum resolution                                                                                                                                                                                                                                                                                       | 1920*1080(1080i)                                    |
| >                          | White Light Output                                                                                                                                                                                                                                                                                       | 1000 ANSI Luemns                                    |
| Displa                     | Colors                                                                                                                                                                                                                                                                                                   | 16.77 million colors                                |
|                            | White Light Output<br>Colors<br>Aspect Ratio                                                                                                                                                                                                                                                             | Native 4:3, 16:9 compatible.                        |
|                            | Contrast Ratio                                                                                                                                                                                                                                                                                           | 1000:1                                              |
|                            | <b>Throw Ratio</b><br>Distance:Width                                                                                                                                                                                                                                                                     | 1.9-2:1                                             |
|                            | Projection Distance                                                                                                                                                                                                                                                                                      | 1.2m-3.8m                                           |
|                            | Display Size                                                                                                                                                                                                                                                                                             | 30"-100"                                            |
| c                          |                                                                                                                                                                                                                                                                                                          | F=190mm                                             |
| Lens&Operation             | Lens                                                                                                                                                                                                                                                                                                     | F=19011111                                          |
| era                        | Lamp                                                                                                                                                                                                                                                                                                     | LED Lamp                                            |
| be                         | Expected Lmap Life*                                                                                                                                                                                                                                                                                      | Approximately 50000 hours                           |
| å                          | Expected Filter                                                                                                                                                                                                                                                                                          | Approximately 50000 hours                           |
| sus                        | Speaker Output                                                                                                                                                                                                                                                                                           | 2*2W/8ohm                                           |
| Ľ                          | Keystone                                                                                                                                                                                                                                                                                                 | Hand V:+/-15°                                       |
|                            | Copmputer                                                                                                                                                                                                                                                                                                | VGA,SVGA,XGA,WXGA,WXGA+/SXGA/                       |
| 2                          |                                                                                                                                                                                                                                                                                                          | WSGA+UXGA                                           |
| i                          | H-Sync                                                                                                                                                                                                                                                                                                   | 31.5k HZ-106k Hz                                    |
| tib                        | V-Sync                                                                                                                                                                                                                                                                                                   | 56 Hz-120 Hz                                        |
| Compatibility              | Composite Video                                                                                                                                                                                                                                                                                          | PAL / NTSC / SECAM                                  |
| E                          | Componet Video                                                                                                                                                                                                                                                                                           | 480i,480p,576i,720p, 1080i,1080p                    |
| Ũ                          | HDMI                                                                                                                                                                                                                                                                                                     | 480i,480p,576i,720p, 1080i,1080p                    |
|                            |                                                                                                                                                                                                                                                                                                          | Computer signal TMDS Clock27mhz-150MHZ              |
|                            | Digital Input                                                                                                                                                                                                                                                                                            | HDMI*1                                              |
|                            | PC signal Input                                                                                                                                                                                                                                                                                          | VGA Port                                            |
|                            | TF                                                                                                                                                                                                                                                                                                       | TF                                                  |
| ñ                          |                                                                                                                                                                                                                                                                                                          |                                                     |
| Connectors                 | Video Input                                                                                                                                                                                                                                                                                              |                                                     |
| ne                         |                                                                                                                                                                                                                                                                                                          | AV (RCA Terminal x1)                                |
| no                         |                                                                                                                                                                                                                                                                                                          | HDMI Ports                                          |
| C                          | Audio Input                                                                                                                                                                                                                                                                                              | Audio input                                         |
|                            | Audio Input                                                                                                                                                                                                                                                                                              | (RCA pin $\times$ 2, left and right channels)       |
|                            | USB                                                                                                                                                                                                                                                                                                      | USB D-SUB Interfacex2                               |
|                            | Control Terminals                                                                                                                                                                                                                                                                                        | 9-pin D-sub x 1 (RS-232 control)                    |
|                            | Power Supply                                                                                                                                                                                                                                                                                             | AC100-120V/ AC220-240V,50/60Hz                      |
| nt)                        | Power Consumption                                                                                                                                                                                                                                                                                        | 50W                                                 |
| <b>Rating&amp;Warranty</b> | Operating<br>Temperature                                                                                                                                                                                                                                                                                 | 41°F-95°F (5°C-35°C)                                |
|                            | Dimensions(W x D x H)                                                                                                                                                                                                                                                                                    | 338mmx260mmx118mm(including protruding parts)       |
| bu                         | Weight                                                                                                                                                                                                                                                                                                   | Approximately 3.2Kg (not including the packing )    |
| ati                        | Approvals                                                                                                                                                                                                                                                                                                | FCC CCC CE                                          |
| 2                          | Warranty                                                                                                                                                                                                                                                                                                 | Projector/ lamp :2 Years/6 month***                 |
|                            |                                                                                                                                                                                                                                                                                                          | Extended Service Contract avaiable(additional cost) |
|                            |                                                                                                                                                                                                                                                                                                          | ······                                              |
| e                          | <ul> <li>* Actrual filter life will vary by individual filter based on enviroment conditions, selected operating mode,, user setting and usage, Houres of average filter specified are not guaranteed and do not constitute part of the product warranty. Lamp brightness decreases over time</li> </ul> |                                                     |