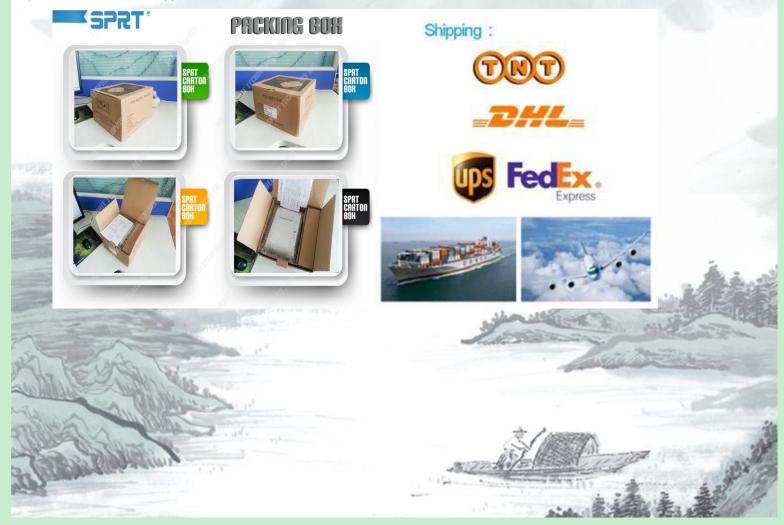

### Packing&Shipping&Payment

Inner box size: 245\*235\*140mm, 1.7kgs

Outer carton size: 12units each carton, 51\*51\*45cm, 20kgs

Delivery time: 1-10units order can be sent out within two working days after receiving payment