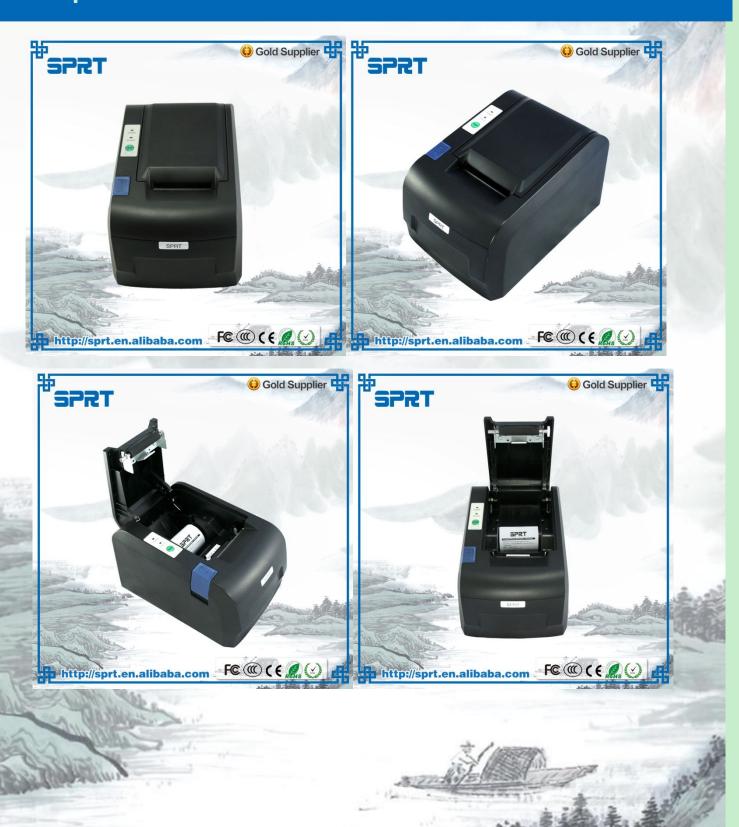

|
| Interface                 | RS-232/Parallel/USB/Ethernet/USB+Bluetooth                                                               |
| Power Supply (Adapter)    | AC100 ~240V ± 10%(include) DC 12V, 2A                                                                    |
| Net Weight                | 750g                                                                                                     |
| Gross Weight              | 1.5kg                                                                                                    |
| Printer Dimension (WxLxH) | 140x200x120mm                                                                                            |



# **Product pictures:**







### Warranty&Support

SPRT company supply **12months** for printer, **24months** for printing head and long-lasting technical support.

Driver: Windows 98 / ME / 2000 / NT / XP / 2003 Server/Vista/Win7/Win 8,8.1/Linux/OPOS

OEM/ODM supported

Different standard power can be chosen.



### Packing&Shipping&Payment

Inner box size: 245\*235\*140mm, 1.7kgs

Outer carton size: 12units each carton, 51\*51\*45cm, 20kgs

Delivery time: 1-10units order can be sent out within two working days after receiving payment

Payment: T/T; L/C; Paypal; Western Union,etc







### **Company Profile**

Beijing Spirit Technology Development Co., Ltd. (SPRT) is founded in 1999. Passed QMSC ISO9000 in 2001. We are High-tech Company professional in designing, developing and sales of Special Type Printer an