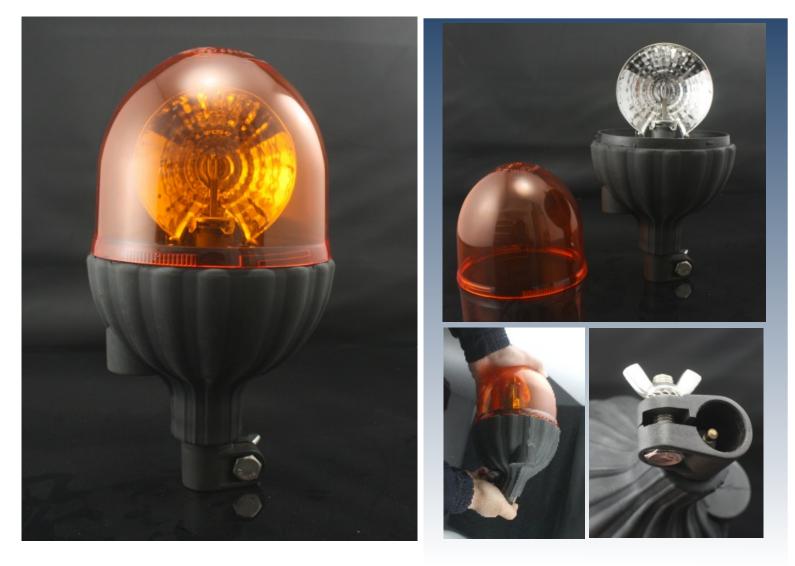

## BEACON RLB705

RLB705 is a durable, attractive and nice warning lights in appearance. Very practical and widely applied on heavy duty vehicles. Covered with smooth amber nylon housing which is non-corrosive and bendable rubber bracket for firm mounting. Replaceable housing with rubber O ring, easy to maintain and replace. It combines a large parabolic reflector and a brilliant 55/70W halogen bulb emit an attractive lighting warning effect. Meet SAE J845 CLASS 1 requirements and ECE R65. Lens color can be costumed. Universal DIN Apole permenant mouting, easy to mount and take down.

## PARAMETER

Diameter:141mm(5.55") Hight:255mm(8.54") Rated Voltage:DC12V Rated Power:55W