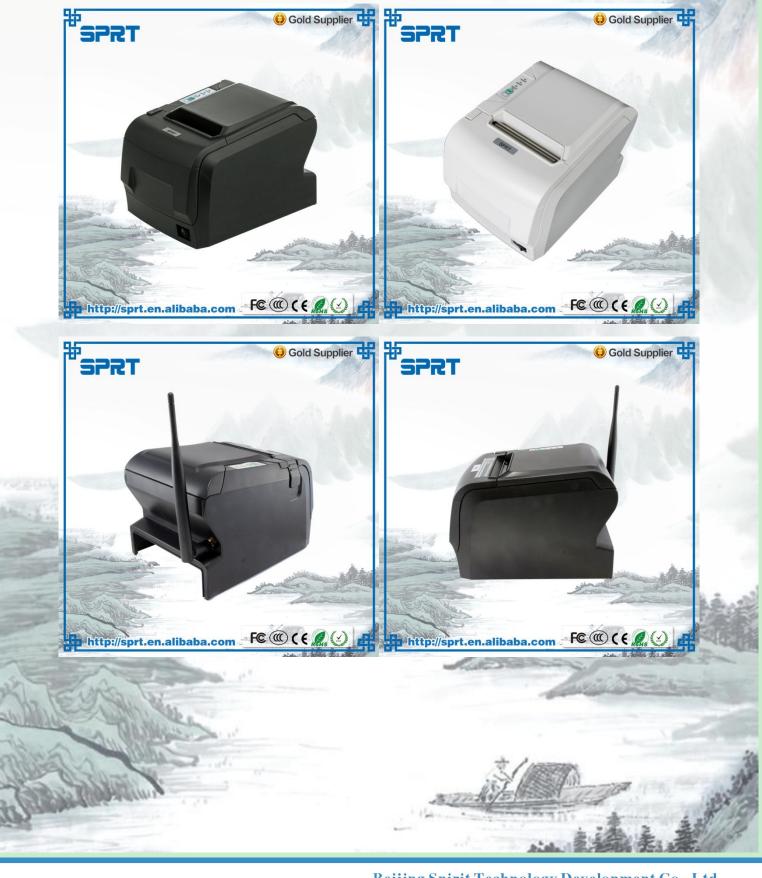

| AC100 ~240V ± 10%(include) DC 24V, 2A                    |
| Auto cutter            | Туре                      | Guillotine                                               |
|                        | Life                      | 1,000,000 cuts                                           |
|                        | Cutting Method            | Partial cut                                              |
| Physical               | Net Weight                | 1.3kg                                                    |
|                        | Gross Weight              | 2.6kg                                                    |
|                        | Printer Dimension (WxLxH) | 139 x 200x 150 mm                                        |



## **Product pictures:**







#### Warranty&Support

SPRT company supply 12months for printer, and long-lasting technical support.

Driver: Windows 98 / ME / 2000 / NT / XP / 2003 Server/Vista/Win7/Win 8,8.1/Linux/OPOS

OEM/ODM supported

Different standard power can be chosen.











## Packing&Shipping&Payment

Inner box size: 270\*250\*175mm, 3kgs

Outer carton size: 8units each carton, 56\*53\*38cm, 21kgs

Delivery time: 1-10units order can be sent out within two working days after receiving payment

Payment: T/T; L/C; Paypal; Western Union,etc





## **Company Profile**

Beijing Spirit Technology Development Co., Ltd. (SPRT) is founded in 1999. Passed QMSC ISO9000 in 2001. We are High-tech Company professional in designing, developing and sales of Special Type Printer and LCD Module. The main products a