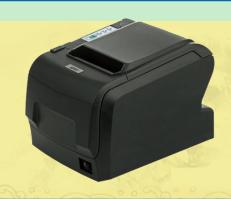

#### SP-POS88V

High speed of printing up to 250mm/s
Firmware online updating available
2D barcode printing support
Avoid to lose data design

#### **Specification:**

| Print -                | Printing Method           | Thermal Line                                             |
|------------------------|---------------------------|----------------------------------------------------------|
|                        | Printing Speed            | 220mm/s                                                  |
|                        | Resolution                | 8 dots/mm, 576 dots/line                                 |
|                        | Effective Printing Width  | 72mm                                                     |
| Character              | Character Set             | ASCII, GB18030(Chinese),BIG5                             |
|                        | Print Font                | Codepage, ANK: 12 x24; Chinese: 24 x 24                  |
|                        | Character per Line        | 42/48                                                    |
| Paper<br>Spec          | Paper Type                | Thermal paper                                            |
|                        | Paper Width               | 79.5± 0.5mm                                              |
|                        | Paper Roll Diameter       | Max: 80.0mm                                              |
|                        | Roll Core Inner Diameter  | 13mm(min.)                                               |
|                        | Paper Thickness           | 0.06~0.08mm                                              |
| Paper Supply Method    |                           | Drop-in easy paper loading                               |
| Reliability            | MCBF                      | 60 million lines                                         |
|                        | ТРН                       | 100km                                                    |
| Barcode                |                           | 1D: UPC-A, UPC-E, EAN-13, EAN-8, CODE39, ITF25, CODEBAR, |
|                        |                           | CODE93, CODE128, 2D:PDF417,QR CODE, DATA matrix          |
| Emulation              |                           | ESC/POS                                                  |
| Driver                 |                           | Windows98/2000/NT/XP/Vista/Win7/Win8/Linux/OPOS          |
| Sensor                 |                           | Paper End Sensor                                         |
| Drawer Port            |                           | 1 Port                                                   |
| Interface              |                           | RS-232/Parallel/USB/RS232+USB+Ethernet/                  |
|                        |                           | USB+Bluetooth/USB+Ethernet+Wifi                          |
| Power Supply (Adapter) |                           | AC100 ~240V ± 10%(include) DC 24V, 2A                    |
| Auto cutter            | Туре                      | Guillotine                                               |
|                        | Life                      | 1,000,000 cuts                                           |
|                        | Cutting Method            | Partial cut                                              |
| Physical               | Net Weight                | 1.3kg                                                    |
|                        | Gross Weight              | 2.6kg                                                    |
|                        | Printer Dimension (WxLxH) | 139 x 200x 150 mm                                        |