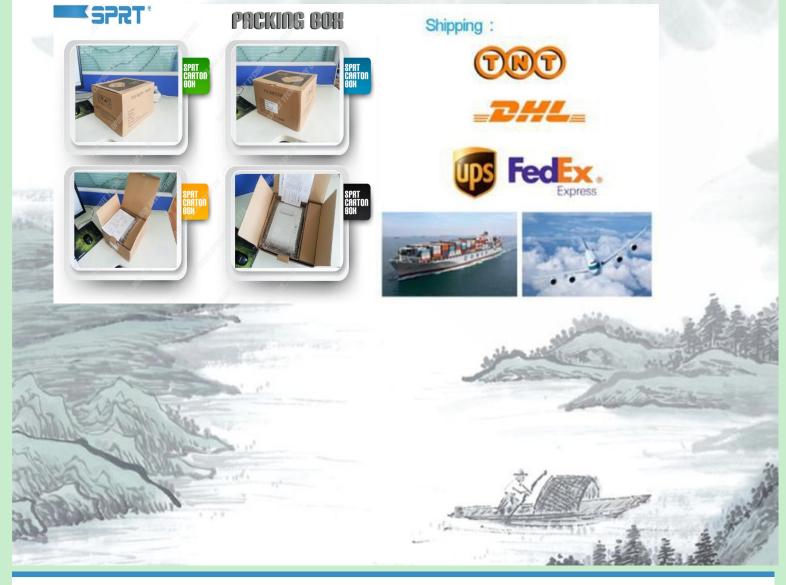

### Packing&Shipping&Payment

Inner box size: 225\*183\*109, 1kgs

Outer carton size: 12units each carton, 47x38.5x35cm, 12kgs

Delivery time: 1-10units order can be sent out within two working days after receiving payment