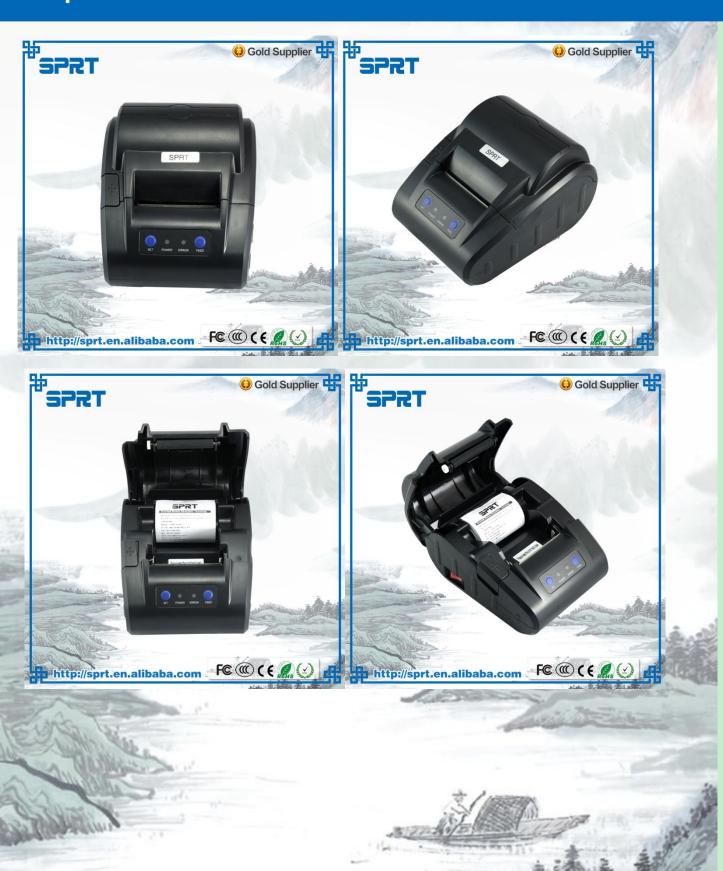

|
| Power Supply (Adapter)    | AC100 ~240V ± 10%(include) DC 7.5V, 2A                                                                   |
| Net Weight                | 500g                                                                                                     |
| Gross Weight              | 1kg                                                                                                      |
| Printer Dimension (WxLxH) | 150x122x93mm                                                                                             |
|                           |                                                                                                          |



## **Product pictures:**





#### Warranty&Support

SPRT company supply **12months** for printer and long-lasting technical support.

Driver: Windows 98 / ME / 2000 / NT / XP / 2003 Server/Vista/Win7/Win 8,8.1/Linux/OPOS

OEM/ODM supported

Different standard power can be chosen.











### Packing&Shipping&Payment

Inner box size: 225\*183\*109, 1kgs

Outer carton size: 12units each carton, 47x38.5x35cm, 12kgs

Delivery time: 1-10units order can be sent out within two working days after receiving payment

Payment: T/T; L/C; Paypal; Western Union,etc





### **Company Profile**

Beijing Spirit Technology Development Co., Ltd. (SPRT) is founded in 1999. Passed QMSC ISO9000 in 2001. We are High-tech Company professional in designing, developing and sales of Special Type Printer and LCD Module. The main products