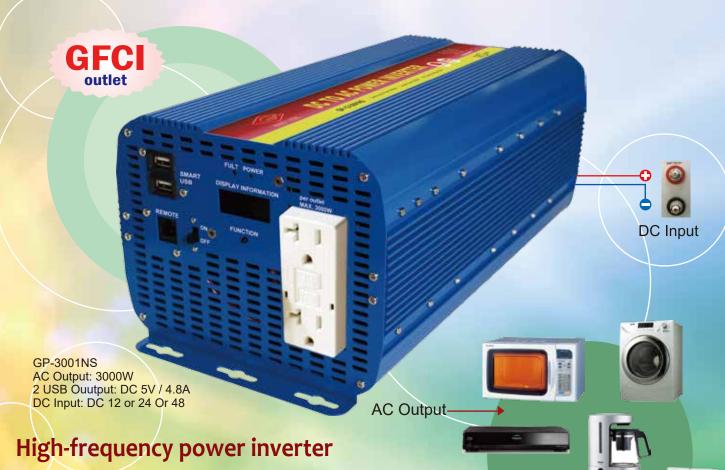

## THE BEST QUALITY OF PURE SINE WAVE IS IN THE DROW

New Technology. New Software. Quality. Green Power. Easy Operation



- 1. Compatibility with air conditioner, refrigerator, computer, motors, televisions and more.
- 2.5 way protection: overload/ over temp/ low battery/ short circuit/ reverse polarity (fuse).
- 3. Compact size & easy operation.
- 4. Built- in Micro controller



AC Output: 150W USB Output: DC 5V / 2.1A DC Input: DC 12 or 24V



AC Output: 400W USB Output: DC 5V / 2.1A DC Input: DC 12 or 24V



AC Output: 600W USB Output: DC 5V / 2.1A DC Input: DC 12 or 24V



**PURE SINE WAVE** 



AC Output: 1000W DC Input: DC 12 or 24 or 48V



AC Output: 1500W DC Input: DC 12 or 24 or 48V



GP-2000NS AC Output: 2000W DC Input: DC 12 or 24 or 48V



GP-2500NS AC Output: 2500W DC Input: DC 12 or 24 or 48V



AC Output: 3000W DC Input: DC 12 or 24 or 48V