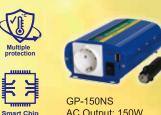

AC Output: 150W USB Output: DC 5V / 2.1A DC Input: DC 12 or 24V

AC Output: 400W USB Output: DC 5V / 2.1A DC Input: DC 12 or 24V

AC Output: 600W USB Output: DC 5V / 2.1A DC Input: DC 12 or 24V

**PURE SINE WAVE** 