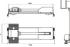

## Model:CFB10290

CFB10290 is specially designed for police car and general duty vehicles ,features lightweight and compact structure, the new C3 leds makethis lighting device a long and efficientlighting outputing. It is essy to mount and operate. Foldingdown and up and rotate the direction of the LED lightby an remote controller.

Working Voltage:DC12V Lighting Bulb:G3 LED Working Current:12A Horizontal Rotate Angle:380 Vertical Rotate Angle:180 Lumen:24000LM Weight:23kg

1.With Rechargeable controller 2.2 years guarantee