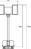

## **Roof Mounting Lighting System**

## Model:CFB10290

CFB10290 is specially designed for police car and general duty vehicles ,features lightweight and compact structure, the new C3 leds makethis lighting device a long and efficientlighting outputing. It is essy to mount and operate. Foldingdown and up and rotate the direction of the LED lightby an remote controller.

Working Voltage:DC12V Lighting Bulb:G3 LED Working Current:12A Horizontal Rotate Angle:380 Vertical Rotate Angle:180 Lumen:24000LM Weight:23kg

1.With Rechargeable controller 2.2 years guarantee