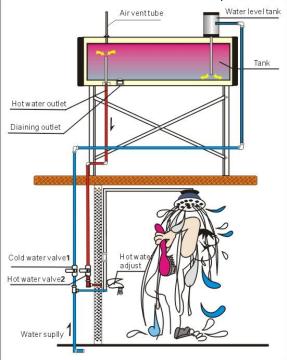

#### **Feature:**

♦ Super Anti-erode outer tank: Outer tank is made by stainless steel and color steel. Best anti-erode material. Especially for the seaside area, such as East South Asia etc.

• Feeding water automatic: With special design, feeding water automatic, and ensure the outlet water as stable temperature.