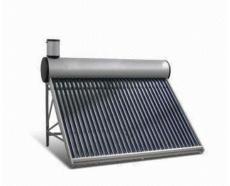

## Compact non-pressure

#### **Feature:**

♦ Super Anti-erode outer tank: Outer tank is made by stainless steel and color steel. Best anti-erode material. Especially for the seaside area, such as East South Asia etc.

• Feeding water automatic: With special design, feeding water automatic, and ensure the outlet water as stable temperature.

### **Specifications:**

- Tank material: interior SUS 304-2B
  Outer: stainless steel / Color steel
- Frame: Aluminum alloy / Galvanized steel
- Heat preservation: 60-72h
- Hail resistance: 25mm