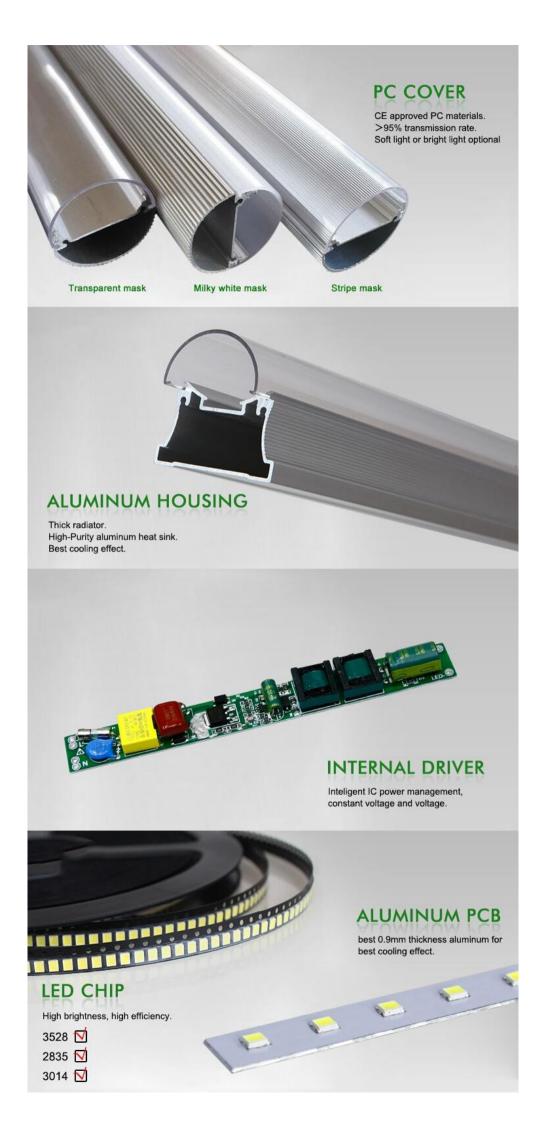

## 1ft 3W LED tube light integrated T5 tube

400lm high brightness, 24 pieces 2835 SMD LED Leads, length 300mm (1ft), 50,000 hours lifetime and 3 years warranty, CE/RoHS approved Advantages:

- T5 3W LED tube light is brighter than a 10W traditional fluorescent, saving up to 75% in electricity and hundreds in unnecessary tube replacements
- Our LED tube lights lifespan is over 10 years maintenance free, if used 12 hours a day
- 3. Our LED tube using isolated power outlet standard of quality, ensuring product safer, more at ease
- All LED tubes shell is made of high quality aluminum and translucent PVC, better quality
- 5. All LED tube light are CE/RoHS approved and 3 years warranty
- LED tubes can be used in all indoor warehouse, supermarket, school, university, offices and garages
- Goods is going to be supplied direct from factory production line, no intermediary cost will be involved
- 8. We take apply pay or PayPal for small or trial orders