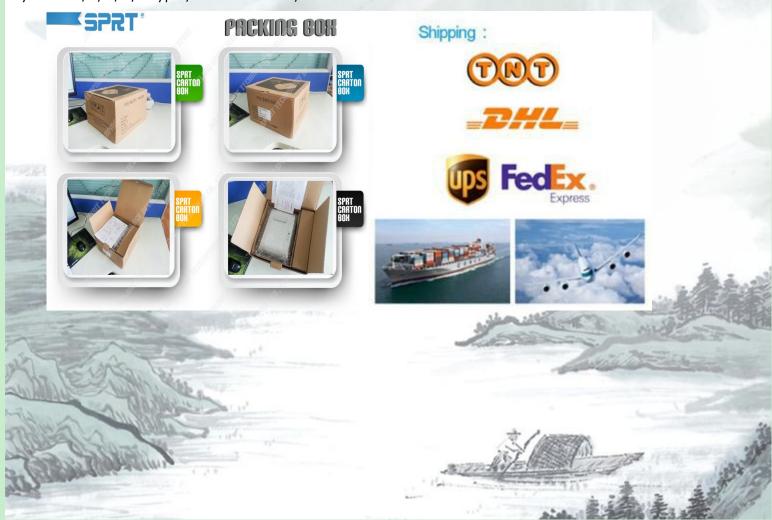

### Packing&Shipping&Payment

Inner box size: 225\*183\*109, 1kgs

Outer carton size: 12units each carton, 47x38.5x35cm, 12kgs

Delivery time: 1-10units order can be sent out within two working days after receiving payment

Payment: T/T; L/C; Paypal; Western Union,etc