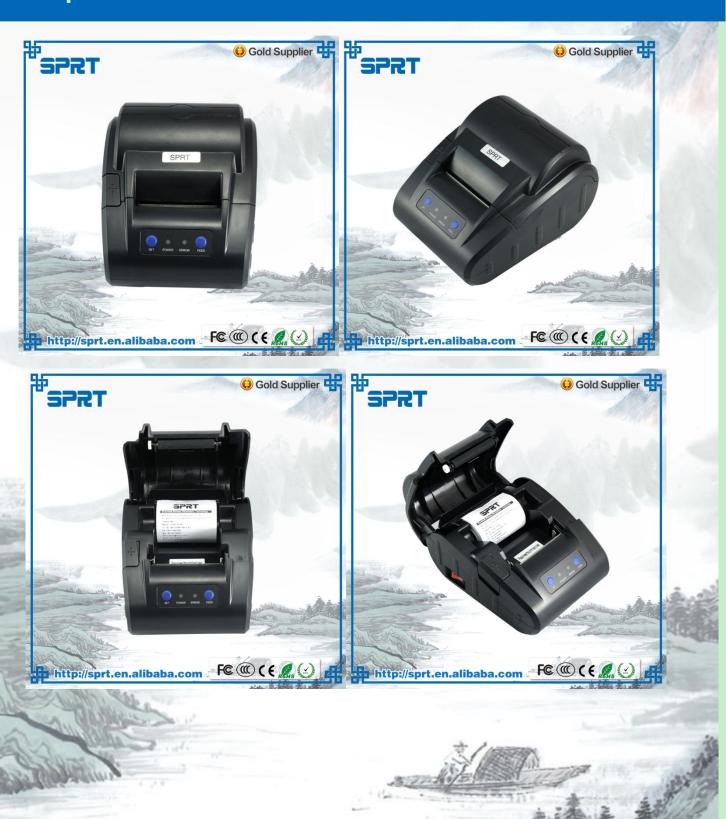

|
| Interface                 | RS-232/USB                                                                                               |
| Power Supply (Adapter)    | AC100 ~240V ± 10%(include) DC 7.5V, 2A                                                                   |
| Net Weight                | 500g                                                                                                     |
| Gross Weight              | 1kg                                                                                                      |
| Printer Dimension (WxLxH) | 150x122x93mm                                                                                             |



## **Product pictures:**







### Warranty&Support

SPRT company supply **12months** for printer and long-lasting technical support.

Driver: Windows 98 / ME / 2000 / NT / XP / 2003 Server/Vista/Win7/Win 8,8.1/Linux/OPOS

OEM/ODM supported

Different standard power can be chosen.











### Packing&Shipping&Payment

Inner box size: 225\*183\*109, 1kgs

Outer carton size: 12units each carton, 47x38.5x35cm, 12kgs

Delivery time: 1-10units order can be sent out within two working days after receiving payment

Payment: T/T; L/C; Paypal; Western Union,etc







### **Company Profile**

Beijing Spirit Technology Development Co., Ltd. (SPRT) is founded in 1999. Passed QMSC ISO9000 in 2001. We are High-tech Company professional in designing, developing and sales of Special Type Printer and LCD Module. The main produ