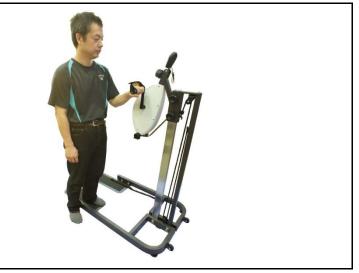

# **Exercise Chart**

Messrs.: Date: JUNE. 20, 2014

Ref.: BK-0010

**Subject: Sports Total Body Exercise Bike Charts** 

Item No. : BK-0010

chart 1

STANDING HAND PEDALING, FRONT SIDE TWO HANDS PEDALING OR SINGLE SIDE ONE HAND PEDALING. NO SEAT IS REQUIREMENT.