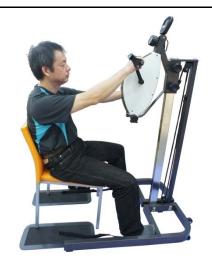

Item No. : BK-0010

chart 2

LEGS SLIMMING LIE DOWN FOOT PEDALING, PEDAL HEIGHT IS ADJUSTABLE. NO SEAT IS REQUIREMENT

Item No. BK-0010

chart 3

UPPER BODY EXERCISE
PEDAL HEIGHT IS ADJUSTABLE.
DINING CHAIR OR OFFICE CHAIR.