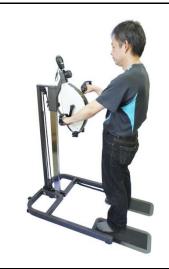

# **Exercise Chart**

Messrs.: Date: JUNE. 20, 2014

Ref.: BK-0010

**Subject: Sports Total Body Exercise Bike Charts** 

Item No. : BK-0010

chart 1

STANDING HAND PEDALING, FRONT SIDE TWO HANDS PEDALING OR SINGLE SIDE ONE HAND PEDALING. NO SEAT IS REQUIREMENT.