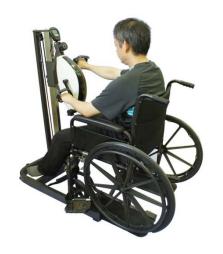

DINING CHAIR OR OFFICE CHAIR.

Item No.: BK-0010

chart 5

RECEMBENT PEDALING
DINNING CHAIR OR OFFICE CHAIR

Item No.: BK-0010

chart 6

UPPER BODY EXERCISE WHEELCHAIR CAN BE FIXED WITH TETHER STRAP.

PEDAL HEIGHT IS ADJUSTABLE.