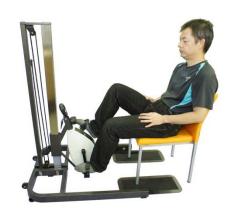

Item No. : BK-0010

chart 2

LEGS SLIMMING LIE DOWN FOOT PEDALING, PEDAL HEIGHT IS ADJUSTABLE. NO SEAT IS REQUIREMENT

Item No. BK-0010

chart 3

UPPER BODY EXERCISE
PEDAL HEIGHT IS ADJUSTABLE.
DINING CHAIR OR OFFICE CHAIR.