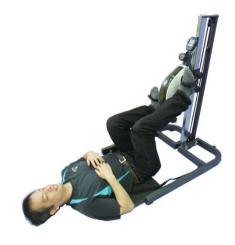

Item No. : BK-0010

chart 2

LEGS SLIMMING LIE DOWN FOOT PEDALING, PEDAL HEIGHT IS ADJUSTABLE. NO SEAT IS REQUIREMENT

Item No. BK-0010

chart 3

UPPER BODY EXERCISE
PEDAL HEIGHT IS ADJUSTABLE.
DINING CHAIR OR OFFICE CHAIR.