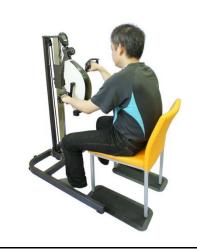

# **Exercise Chart**

Messrs.: Date: JUNE. 20, 2014

Ref.: BK-0010

**Subject: Sports Total Body Exercise Bike Charts** 

Item No.: BK-0010

chart 4

UPPER BODY EXERCISE WITH HORIZONTAL HAND PEDALING PEDAL HEIGHT TO BE ADJUSTED TO HORIZONTAL TO THE SHOULDER FOR EASY PEDALING.