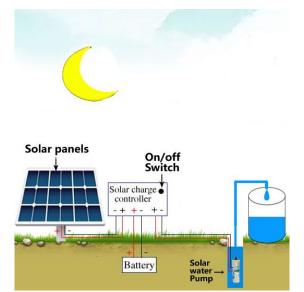

## **Installation:**

- 1. If the pump work only in the sun, can be 2. If need the pump to work at night or in rainy panels under working voltage 18v. If the sun is not very good, it is recommended to use more solar panels.
- connected directly to solar panels, no need days, it will need to use the battery and the controller. It will need around 600w solar controller ( to prevent the battery overcharge and overdischarge with the controller.