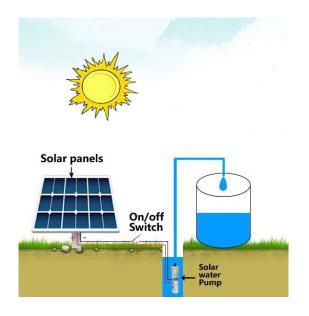

## **Installation:**

- 1. If the pump work only in the sun, can be 2. If need the pump to work at night or in rainy panels under working voltage 18v. If the sun is not very good, it is recommended to use more solar panels.
- connected directly to solar panels, no need days, it will need to use the battery and the controller. It will need around 600w solar controller ( to prevent the battery overcharge and overdischarge with the controller.