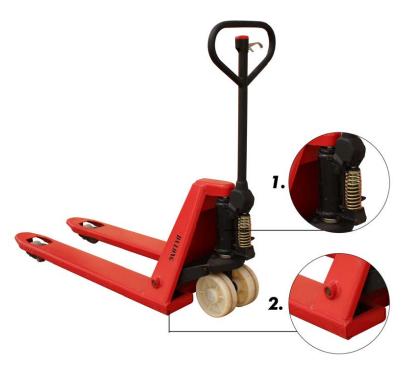

- 1. High pump, firm and durable
- 2. 6mm steel plate, strong enough

| Model            | Unit | CBY3.0A |
|------------------|------|---------|
| Capacity         | kg   | 3000    |
| Min fork height  | mm   | 80      |
| Max fork height  | mm   | 195     |
| Fork length      | mm   | 1150    |
| Outer fork width | mm   | 520     |
| Singe fork width | mm   | 160     |
| Net weight       | kg   | 95      |