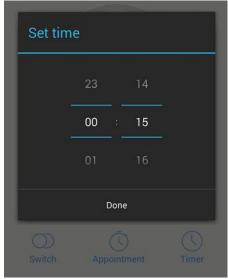

4. Appointment setting 倒计时 0-24hours setting

5. Timer 定时 One time or repeat. 可以一次或重复设置

Profile 个人中心

**Device Sharing**: you can set another mobilephone to control this device by APP. 共享给其他人使用