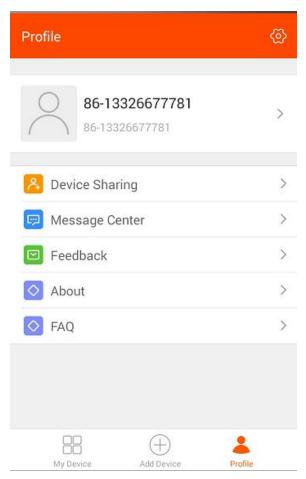

4. Appointment setting 倒计时 0-24hours setting

5. Timer 定时 One time or repeat. 可以一次或重复设置

Profile 个人中心

**Device Sharing**: you can set another mobilephone to control this device by APP. 共享给其他人使用