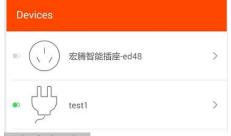

4. when you click Log in,you will see the devices page 登陆后进入设备界面

等待 20 秒配置成功后, wifi 插座的蓝灯会变为长间隔的 短暂闪烁

There'll be green dot if the device connected to the phone. 绿色点出现表示设备已经与手机连接上

**Edit & Setting** 

1.Click the device then clickthe dots .can modify the name,remove device.