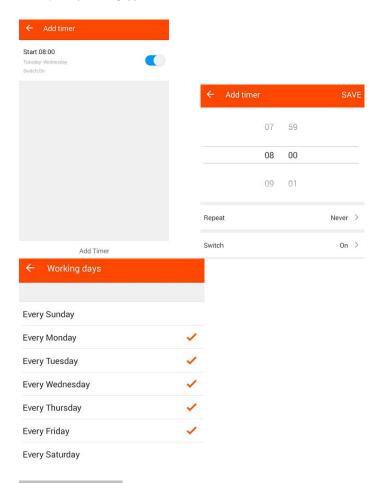

4. Appointment setting 倒计时 0-24hours setting

5. Timer 定时 One time or repeat. 可以一次或重复设置

Profile 个人中心

**Device Sharing**: you can set another mobilephone to control this device by APP. 共享给其他人使用