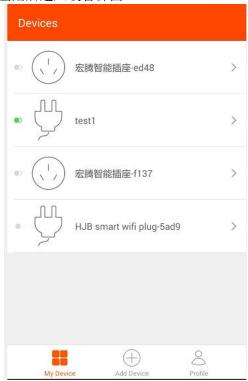

4. when you click Log in,you will see the devices page 登陆后进入设备界面

等待 20 秒配置成功后, wifi 插座的蓝灯会变为长间隔的 短暂闪烁

There'll be green dot if the device connected to the phone. 绿色点出现表示设备已经与手机连接上

**Edit & Setting** 

1.Click the device then clickthe dots .can modify the name,remove device.