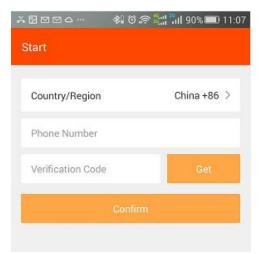

### Log in APP

1. Download the APP software and install in your mobile phone.

手机下载并安装 APP 软件

## Scan QR code to install APP

Android/IOS

- 2. Plug in adapter, and login the app 插上电源,打开 APP 并登陆
- 3. The first time to connect it you must register an account by your mobilephone number..

可以使用你的手机号进行登录

4. when you click Log in,you will see the devices page 登陆后进入设备界面