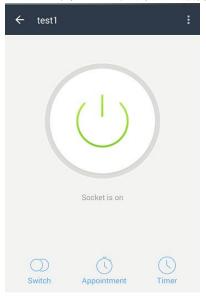

点击右上角,即可改名、删除设备。

2. Turn ON or OFF 开/关

Click the circle or the logo Switch. 直接点击中间的圆环货左下角的开关标志

Manual control 手动控制

press manual control button to set on/off for your appliances. Red led light up means on, it will be off if red led light turns off. 直接按钮即可手动开断

4. Appointment setting 倒计时 0-24hours setting

5. Timer 定时 One time or repeat. 可以一次或重复设置

Profile 个人中心

**Device Sharing**: you can set another mobilephone to control this device by APP. 共享给其他人使用