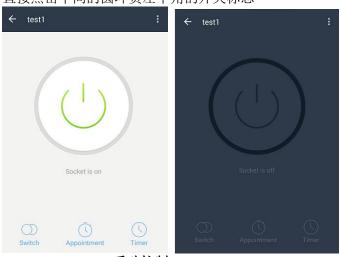

点击右上角,即可改名、删除设备。

2. Turn ON or OFF 开/关

Click the circle or the logo Switch. 直接点击中间的圆环货左下角的开关标志

Manual control 手动控制

press manual control button to set on/off for your appliances. Red led light up means on, it will be off if red led light turns off. 直接按钮即可手动开断