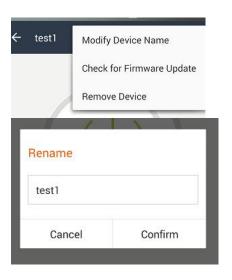

等待 20 秒配置成功后, wifi 插座的蓝灯会变为长间隔的 短暂闪烁

There'll be green dot if the device connected to the phone. 绿色点出现表示设备已经与手机连接上

**Edit & Setting** 

1.Click the device then clickthe dots .can modify the name,remove device.

点击右上角,即可改名、删除设备。

2. Turn ON or OFF 开/关

Click the circle or the logo Switch. 直接点击中间的圆环货左下角的开关标志

Manual control 手动控制

press manual control button to set on/off for your appliances. Red led light up means on, it will be off if red led light turns off. 直接按钮即可手动开断