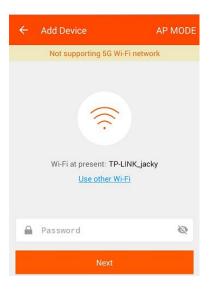

#### Connect new device

1. Please check the blue light situation: flash 2s discontinuity means it's in matching sitruation. Otherwise push the button about 5s. The push the "+" on the APP.

蓝灯状态为2秒间隔的闪烁,则代表插座已经进入一键配置模式;若不是,则长按插座按键5秒,直到蓝灯状态变为2秒间隔的闪烁,使插座进入一键配置模式。然后点击APP下角中间的"+"号

The router name will appear automatically. Input the password. Then click "Done".

自动出现手机所连接的路由器名称,输入无线路由器密码,再点击"完成",等待约20秒之后完成设备配置

2. Wait for about 20s.when the wifi has been connected, the wifi socket's light will flash slowly. You can click Back and back to the main interface to control the switch on/off, please wait about 30-60s this time. If you didn't see the wifi device, please click refresh or log in the app again.