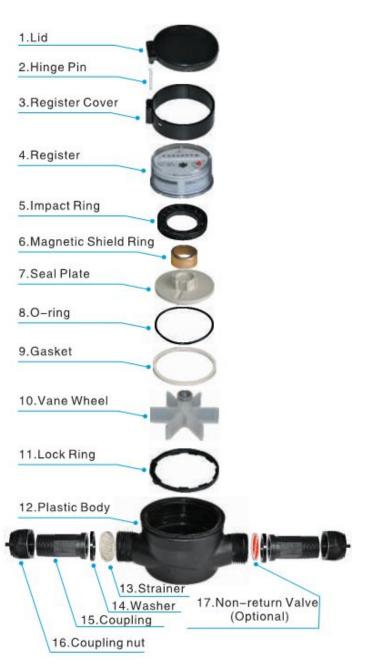

### Feature:

- --Single-jet, dry-dial, free rotating register, small in size and light in weight,
- -- Magnetic drive, Resistance to exterior magnet interference,
- --Keep the reading clear in a long term service.