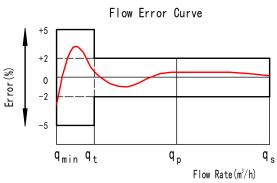

#### **Maximum Permissible Error:**

- (1) in the lower zone from  $q_{min}$  inclusive up to but excluding  $q_t$  is  $\pm 5\%$ .
- (2) in the upper zone from  $q_t$  inclusive up to and including  $q_s$  is  $\pm 2\%$ .

#### MAIN TECHNICAL SPECIFICATIONS

| Туре     | Size<br>(mm) | Class | qs<br>Overload<br>Flow | q <sub>p</sub><br>Permanent<br>Flow | q <sub>t</sub><br>Fransitiona<br>Flow | q <sub>min</sub><br>Minimum<br>Flow | Minimum<br>Reading | Maximum<br>Reading |
|----------|--------------|-------|------------------------|-------------------------------------|---------------------------------------|-------------------------------------|--------------------|--------------------|
|          |              |       | m <sup>3</sup> /h      |                                     | L/h                                   |                                     | m <sup>3</sup>     |                    |
| LXDG-15M | 15           | В     | 3.0                    | 1.5                                 | 120                                   | 30                                  | 0.0001             | 99,999             |
| LXDG-20M | 20           | В     | 5.0                    | 2.5                                 | 200                                   | 50                                  | 0.0001             | 99,999             |