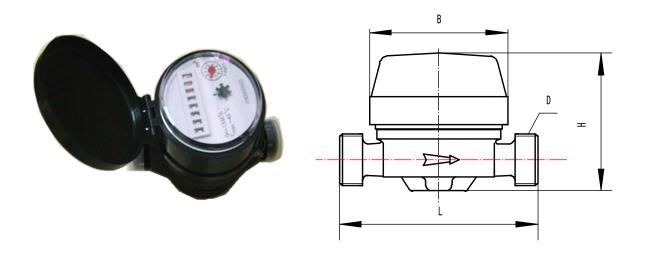

## **DIMENSIONS**

| Type     | Size | L<br>Length | B<br>Width | H<br>Height | D<br>Connecting |  |
|----------|------|-------------|------------|-------------|-----------------|--|
| -3100    |      | Thread      |            |             |                 |  |
| LXDG-15M | 15   | 110         | 67.5       | 72          | G3/4B           |  |
| LXDG-20M | 20   | 130         | 67.5       | 73.5        | G1B             |  |