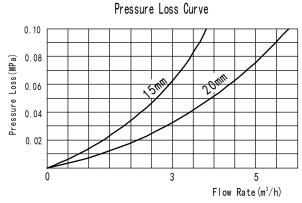

| 200                                   | 50                                  | 0.0001             | 99,999             |

TEL: 0086/532/66753307 OR 013953280182 FAX: 0086/532/66753309 OR 85791651

# NoMoM QINGDAO NANCY METAL & MACHINERY CO., LTD

LXDG-15M~20M Single-jet, Vane Wheel, Dry-dial Water Meter (Mini Type With Eight Number Wheels) (page 2/2)

## **DIMENSIONS**

| Type     | Size | L<br>Length | B<br>Width | H<br>Height | D<br>Connecting |  |
|----------|------|-------------|------------|-------------|-----------------|--|
| -3100    |      | Thread      |            |             |                 |  |
| LXDG-15M | 15   | 110         | 67.5       | 72          | G3/4B           |  |
| LXDG-20M | 20   | 130         | 67.5       | 73.5        | G1B             |  |







TEL: 0086/532/66753307 OR 013953280182

FAX: 0086/532/66753309 OR 85791651