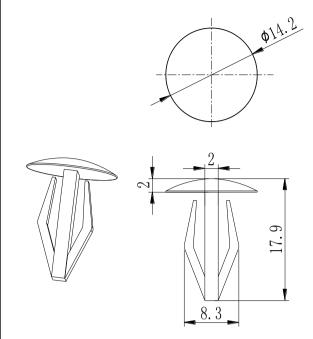

## 1.产品简图(product sketch)

产品描述(description)

型号(type):GC6

材料(material):PA66

颜色:黑色/本色

Color:black/white/Natural

单位(unit): MM

防火等级(Fireproofing level)