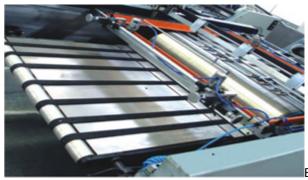

stabilize for a long time.

2.With the automatic paper continuously feeding unit, the machine can switch freely according to the thickness of printing products. The

overturning paper collection unit makes the screen cleaning and unloading conveniently. The feeder back and forth moving can be fine adjusted.