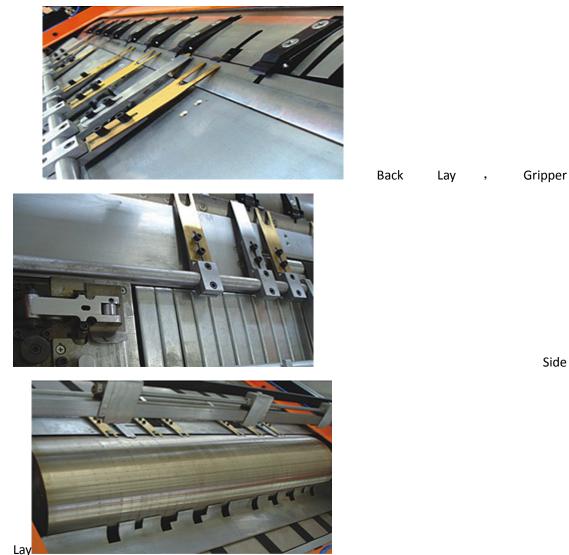

3. The cylinder processed by Germany precision grinding machine keeps the same chromatic aberration. The back delivery plate up and down

moving by the pneumatic system makes the plate move fast and convenient for operation to

improve efficiency. The gripper adopted the most

advanced Germany technique ensures paper transfer with precision.

4. The squeegee with the locking device makes lock fast and securely, and the flo-coater can move to the left and right.

standard transfer printing industries.

Cylinder Processed by Germany Precision Grinding Machine

Back delivery