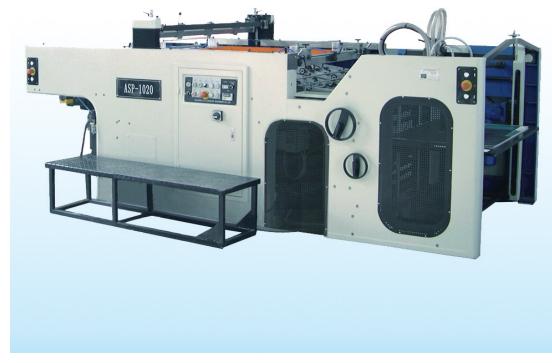

Product Name: ASP-720/780/1020 Automatic Swing Cylinder Screen Printing Machine

## Characteristic

With the combination of offset printing and screen printing, ASP-720/780/1020 machine can do spot UV varnish on printed materials. Also it can do single-color printing or overprint in color sequence on the materials such as golden and silver paper, printing transfer Paper, whiteboard paper, plastic film (polyethylene, polyester, polypropylene), sticker, and credit card etc. The ASP series screen printing machine is very popular in the industries of printing and packing, porcelain, transfer printing, glass, plastic, leather, electronic message, trademark, and advertisement as well. ASP-720/780/1020 machine is improved from the current models at home and abroad to make the operation more convenient, and guarantee the printing quality. With features as below: