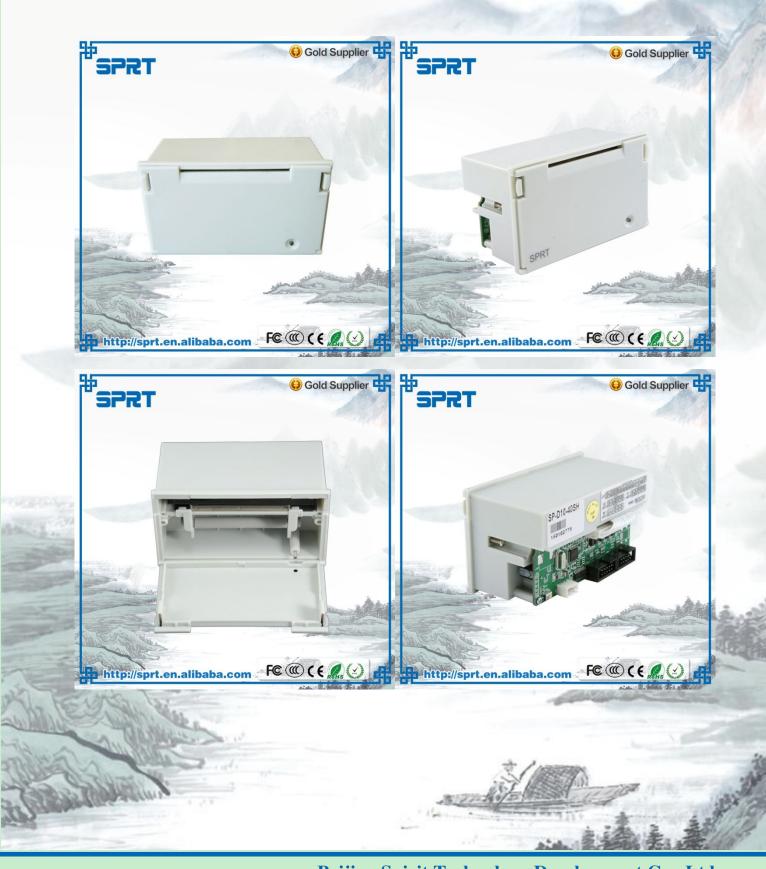

|
|                        | Life                      |                                    |
|                        | Cutting Method            |                                    |
| Physical               | Outline Dimension (WxDxH) | 107 x 57x 62mm                     |
|                        | Installation Port Size    | 103 x 57mm                         |
|                        | Color                     | Beige                              |
|                        | Weight                    | 185g                               |
| Environment            | Operating Temp            | 0~ 50 °C                           |
|                        | Operating Humidity        | 10%~80%                            |



#### **Product pictures:**





#### Micro Panel Printer www.sprt-printer.com

#### Warranty&Support

SPRT company supply **13months** for printer, and long-lasting technical support.

Driver: Windows 98 / ME / 2000 / NT / XP / 2003 Server/Vista/Win7/Win8

OEM/ODM supported











## Shipping&Payment

Delivery time: 1-10units order can be sent out within two working days after receiving payment

Payment: T/T; L/C; Paypal; Western Union,etc









#### Micro Panel Printer www.sprt-printer.com

### **Company Profile**

Beijing Spirit Technology Development Co., Ltd. (SPRT) is founded in 1999. Passed QMSC ISO9000 in 2001. We are High-tech Company professional in designing, developing and sales of Special Type Printer and LCD Module. The main products are Dot Matrix &Thermal Micro Panel printer, POS printer, Portab