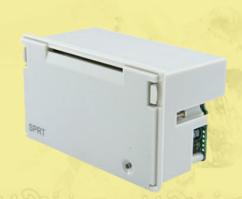

## Micro Panel Printer www.sprt-printer.com

SP-D10

Smart desktop size
Convenient for handling
High speed printing, high resolution
Easily embedded to any kinds of
Instruments and meters

## **Specification:**

| Print                  | Printing Method           | Dot Matrix                         |
|------------------------|---------------------------|------------------------------------|
|                        | Printing Speed            | 1.2 lines/s                        |
|                        | Resolution                | 8 dots/mm, 384 dots/line           |
|                        | Effective Printing Width  | 32mm/48mm                          |
| Character              | Character Set             | ASCII, GB18030(Chinese)            |
|                        | Print Font                | ANK:5×7, 6×8; Chinese:16×16, 12×12 |
|                        | Character per Line        | 16/24/40                           |
| Paper Spec             | Paper Type                | Plain paper                        |
|                        | Paper Width               | 57.5± 0.5mm                        |
|                        | Paper Thickness           | 0.06~0.08mm                        |
|                        | Paper Roll Diameter       | Max: 40.0mm                        |
|                        | Roll Core Inner Diameter  | 13mm(min.)                         |
| Reliability            | MCBF                      | 0.5 million lines                  |
| Barcode                |                           | N/A                                |
| Emulation              |                           | ESC/POS                            |
| Driver                 |                           | Windows98/2000/NT/XP/Vista/Win7    |
| Interface              |                           | RS-232/Parallel                    |
| Paper Supply Method    |                           | Semi-auto paper loading            |
| Power Supply (Adapter) |                           | DC5V, 1.5A                         |
| Printer Mechanism      |                           | EPSON Brand                        |
| Auto cutter            | Туре                      | N/A                                |
|                        | Life                      |                                    |
|                        | Cutting Method            |                                    |
| Physical               | Outline Dimension (WxDxH) | 107 x 57x 62mm                     |
|                        | Installation Port Size    | 103 x 57mm                         |
|                        | Color                     | Beige                              |
|                        | Weight                    | 185g                               |
| Environment            | Operating Temp            | 0~ 50 °C                           |
|                        | Operating Humidity        | 10%~80%                            |