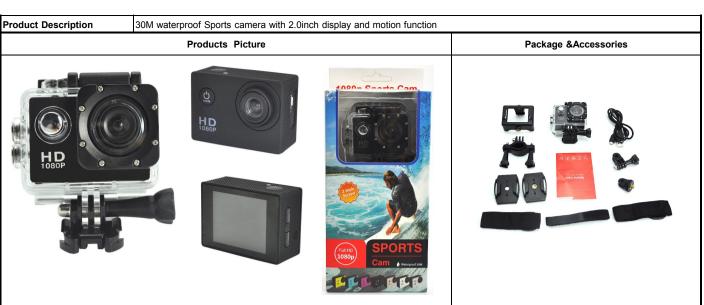

|                          | TOWN OF THE PROPERTY.                                                                                      |
|--------------------------|------------------------------------------------------------------------------------------------------------|
| Specification( Hardware) |                                                                                                            |
| DSP Chipset              | Sunplus1521                                                                                                |
| Sensor                   | GC0308                                                                                                     |
| LCD                      | 2.0inch display                                                                                            |
| Lens                     | Wide angle 120 degree                                                                                      |
| Storage Memory           | Up to 32GB                                                                                                 |
| Audio Input/ Output      | Built-in Mic/Speaker                                                                                       |
| USB Port                 | USB2.0, 5 Pin USB                                                                                          |
| Battery                  | Removable Li-ion battery                                                                                   |
| Remote Control           | NO                                                                                                         |
| Camera Size              | 60x25x40mm                                                                                                 |
| Camera Weight            | 55g                                                                                                        |
| Waterproof Case Depth    | 30 Meters                                                                                                  |
| Specification( Software) |                                                                                                            |
| Wifi Control             | NO                                                                                                         |
| Video Resolution         | 1920*1080P/30fps 1280*720p/30fps 640*480p/30fps                                                            |
| Video File Format        | AVI                                                                                                        |
| Image Resolution         | 12M 10 M 8M 5M 3M 2M 1M                                                                                    |
| Image File Format        | JPEG                                                                                                       |
| Playback                 | Support                                                                                                    |
| burst function           | Support                                                                                                    |
| photo timer              | Support                                                                                                    |
| Shooting Mode            | Cycle recording // Motion detection                                                                        |
| Time Lapse               | Not support                                                                                                |
| Data Stamp               | Auto                                                                                                       |
| Shutter Control          | Electronic                                                                                                 |
| PC Camera                | Not Support                                                                                                |
| Picture Rotate           | Support                                                                                                    |
| Operation system         | Windows98/me/XP/vista/7 MacOS/Linux                                                                        |
| OSD language             | Chinese, English, Russian, Korean, Japanese, Spanish, Turkish, Hebrew, Polish, French, Italian, Portuguese |
| Package & Accessories    |                                                                                                            |
| Standard Accessories     | Helmet mounts ( flat & curve ) /Bike mount /Mount adapter /User's manual                                   |
| Optional Accessories     | compatible with all the Gopro accessories; we have 250 kinds of Gopro accessories for your optional        |
| Package                  | Giftbox package                                                                                            |
| Giftbox size (cm)        | 26.3x12x6 (giftbox package size) 0.37KG                                                                    |
| CTN size (cm)            | 53.5*25*31                                                                                                 |
| CTN Information          | 20pcs/ CTN; N.W.: 7.5 kg; G.W.:10 kg                                                                       |