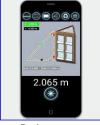

## Introduction:

MS-WLDM1030 series is a palm size laser distance meter.

One of the most advantages of the meter is wirelessly connect to Smart phone/Tablet/PC (require wireless module, sold separately) to view data record reading capture picture with data on it and send the information to headquarter.

Area / Volume calculation

Pythagorean proposition measurement

Area / Volume measurement

Real time graphic display

Capture picture with data on screen display

Historical storage / documents memory

Document send / share