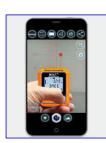

## Introduction:

MS-WLDM1030 series is a palm size laser distance meter.

One of the most advantages of the meter is wirelessly connect to Smart phone/Tablet/PC (require wireless module, sold separately) to view data record reading capture picture with data on it and send the information to headquarter.

Area / Volume calculation

Pythagorean proposition measurement

Area / Volume measurement

Real time graphic display

Capture picture with data on screen display

Historical storage / documents memory

Document send / share