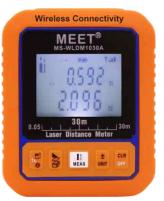

## **Specifications:**

| Model No.                                                                                                                          | MS-WLDM1030A         |
|------------------------------------------------------------------------------------------------------------------------------------|----------------------|
| Measuring distance range                                                                                                           | 0.05 to 30M          |
| Display in two rows                                                                                                                | *                    |
| Accuracy                                                                                                                           | ±1.5mm (± 0.06 in)   |
| Unit conversion                                                                                                                    | m / in / ft          |
| Laser type: Class 2, 635 nm, < 1mW                                                                                                 | *                    |
| Dynamic measurement                                                                                                                | *                    |
| Area / Volume measurement / Pythagorean proposition measurement / Indirect measurement / Add / Subtract calculation                | *                    |
| Max. / Min. measurement display                                                                                                    | *                    |
| Auto power off (2.5 mins.)                                                                                                         | *                    |
| Front / Bottom measurement select                                                                                                  | *                    |
| Signal strength indicator / Backlight ON / OFF select / Buzzer sound                                                               | *                    |
| Operating temperature: 0°C to + 40°C (32°F to 104°F)                                                                               | *                    |
| Battery life (time) alkaline type (approx.)                                                                                        | >5000 (times)        |
| Standalone mode (without wireless module)                                                                                          | *                    |
| Wireless connectivity transmit data to Smart phone Tablet with iOS APPS or Android APPS (require wireless module, sold separately) | *                    |
| Battery powered (included)                                                                                                         | 2 AAA (R03 / LR03)   |
| Dimensions (LxWxD) mm                                                                                                              | 69x56x35             |
| Weight (approx.) grams                                                                                                             | 70 (without battery) |