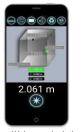

## Introduction:

MS-WLDM1030 series is a palm size laser distance meter.

One of the most advantages of the meter is wirelessly connect to Smart phone/Tablet/PC (require wireless module, sold separately) to view data record reading capture picture with data on it and send the information to headquarter.

Area / Volume calculation

Pythagorean proposition measurement

Area / Volume measurement

Real time graphic display

Capture picture with data on screen display

Historical storage / documents memory

Document send / share