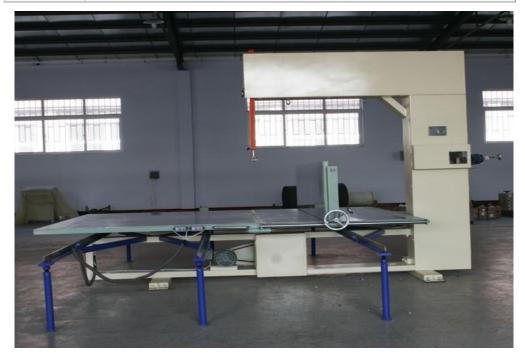

## Vertical Cutting Machine

## Main use

HS-4L

This machine is mainly used for cutting the foam vertically into slice. The machine can also manufacture various EVA, PE, pearl rubber, etc.

## Specification

| Model                        | Normal           | Oversize         |
|------------------------------|------------------|------------------|
| Cutting height               | 1200mm           | 1200mm           |
| Blade length                 | 8000mm           | 9000mm           |
| Inner worktable size(W×L)    | 1200×2400mm      | 1650×2400mm      |
| Outer worktable size(W×L)    | 2200×2400mm      | 2000×2400mm      |
| Motor power                  | 1.68kW           | 1.68kW           |
| Machine weight               | 1800kg           | 1900kg           |
| Machine external size(L×W×H) | 4000×4000×2400mm | 4350×4000×2400mm |