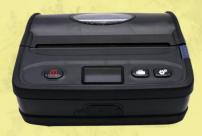

#### **SP-L51**

LCD display

1",2",3",4" Paper Size available

Super battery capability

Super diameter paper by outside bracket

Compatible with CPCL, ESC/POS command set

### **Specification:**

| Printing Method                | Thermal Line                                                            |                                                            |
|--------------------------------|-------------------------------------------------------------------------|------------------------------------------------------------|
| Resolution                     | 8 dots/mm(203dpi)                                                       |                                                            |
| Effective Printing Width       | 104mm/100mm/72mm/48mm/37.5mm                                            |                                                            |
|                                | 111.5mm±0.5mm: 832dots/line; 101.5mm±0.5mm: 800dots/line;               |                                                            |
| Paper Width & Dots per line    | 79.5mm±0.5mm: 576dots/line; 58mm±0.5mm: 384dots/line;                   |                                                            |
|                                | 44mm±0.5mm: 300dots/line                                                |                                                            |
| Printing Speed                 | 80mm/s(thermal paper); 50mm/s (label paper)                             |                                                            |
| Graph Printing                 | Diagram, downloaded bitmap supported                                    |                                                            |
| Print Font                     | Chinese: 24×24; 16×16; ASCII: 9×24;12×24;18×16                          |                                                            |
| ТРН                            | 50km                                                                    |                                                            |
| Barcode                        | 1-Dimension                                                             | UPCA,UPCE,EAN13,EAN8,CODE39,ITF25,CODABAR,CODE9 3,CODE128。 |
|                                | 2-Dimension (reserved)                                                  | PDF417,QR CODE,DATA Matrix                                 |
| Interface                      | Mini USB+Bluetooth (Double Mould Bluetooth2.0&Bluetooth4.0, one-to-many |                                                            |
|                                | BT or one-to-one BT optional) or WIFI (reserved)                        |                                                            |
| Command Set                    | ESC/POS & CPCL                                                          |                                                            |
| Other Functions                | Paper-out alarm, Black-mark detection, Auto-sleep, LCD Display, Buzzer  |                                                            |
| Paper Type                     | Thermal Paper, Blackmark Paper (44mm or 58mm) and Label Paper           |                                                            |
| Paper Roll Diameter            | Max 40mm (extensible)                                                   |                                                            |
| Paper Thickness                | 0.06mm~0.14mm                                                           |                                                            |
| Battery&Charger                | 7.4V/2300mAh rechargeable Li-ion battery; 8.4V/800mA charger            |                                                            |
| Printing length for one charge | e more than 120m(25% printing density)                                  |                                                            |
| Standby                        | more than 150hours                                                      |                                                            |
| Paper Supply Method            | Drop-in easy paper loading                                              |                                                            |
| Outline Dimension              | 140(L)X115(W)X51(H)mm;                                                  |                                                            |
| Weight                         | 500g (not including paper)                                              |                                                            |
| Drop Resistance                | 1.5m                                                                    |                                                            |