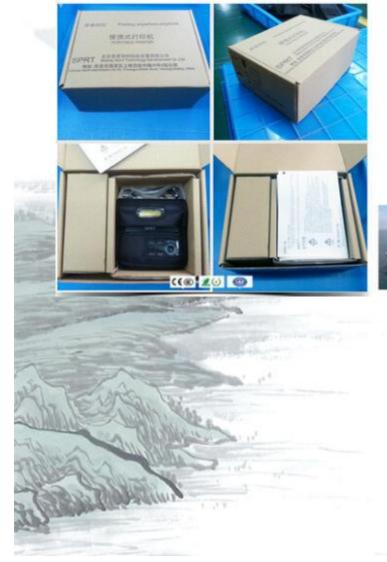

### Packing&Shipping&Payment

Inner box size: 212\*157\*88mm, 0.8kgs

Outer carton size: 17units each carton, 47\*39\*35cm, 13kgs

Delivery time: 1-10units order can be sent out within two working days after receiving payment