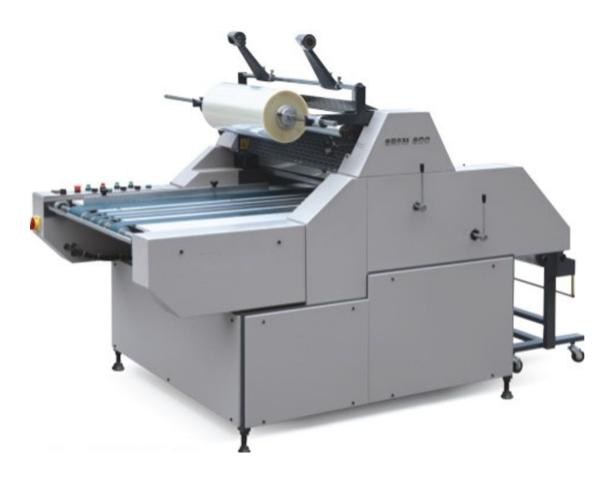

# SRFM-720A/900A Manual Water-base Laminator

#### 3. Performance:

SRFM serial manual water-base laminator is a well-designed laminating machine which adopts water-base conservational glue and BOPP or PET film for lamination. The machine adopts imported frequency converter for infinitely variable speed, and is also furnished with LR. Drying tubes, auto film cutter, paper-out protector, automatic glue supplying system, film perforating device and the trolley for quick winding. It has the features of high speed and energy conservation, and is widely applied for the lamination of books, wall calendar, hand bag, gift box and wine packing box etc.

# 4. Specification

| Model              | SRFM-720A        | SRFM-990A        |
|--------------------|------------------|------------------|
| Max Paper Width    | 670mm            | 850mm            |
| Paper Thickness    | 80-500g/m2       | 80-500g/m2       |
| Laminating Speed   | 40m/min          | 40m/min          |
| Gross Power        | 2.5kw            | 3kw              |
| Total Weight       | 800kg            | 900kg            |
| Overall Dimensions | 2500*1450*1700mm | 2500*1700*1800mm |