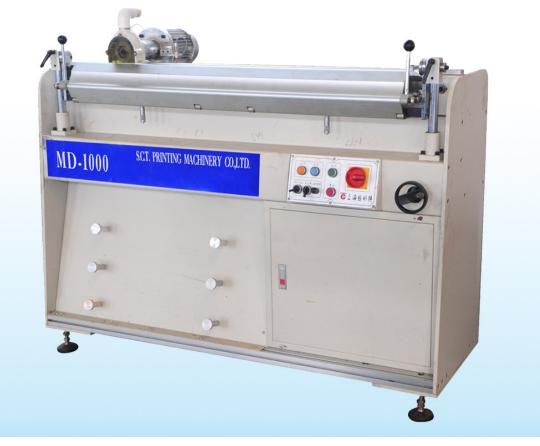

• Product Name: MD-1000/1500 Automatic Squeegee Grinding Machine

## Characteristic

MD-1000/1500 machine is especially made and auxiliary for the screen printing machine, widely used in the printing industries of PCB and high-precision printing etc, and easy to operate. It features as below:

1. The grinding wheel is made of emery, improving the grinding precision and the useful life.

2.Quick clamping, easy loading and unloading.

3.Low noise, the dust extractor prevents the grinding scraps from splashing, and the squeegee edge is adjustable to be ground.

4.Use Mitsubishi frequency conversion device.

5.Obverse and reverse cutting, high precision, smooth and steady driving, and fine adjustment by micrometer for grinding.

6.Contactor, relay, and proximity sensor etc, imported from Korea, Japan and Germany, such as Omron and LG products.

7. The machine outer is by powder coating, convenient for maintain.