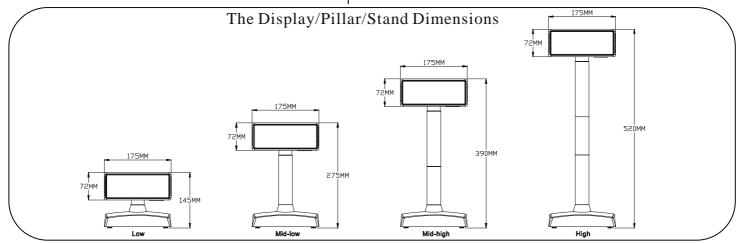

### **Dimensions**

- Display unit: W175 x H72 x D55 mm
- Base stand: W176 x H42 x D108 mm
- Total height: Low 145 mm Mid-low 275 mm
  - Mid-high 390 mm High 520 mm
- Tilt angle: up to 30 degrees
- Horizontal rotation: 300 degrees