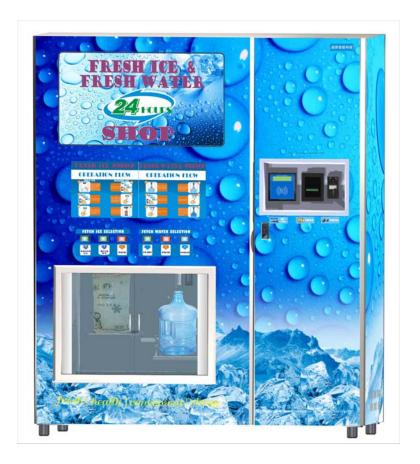

## SB-450IW ice & water vending machine

## Features:

★Luxurious waterproof steel cabinet, the front door open design, safety and health, durable and easy installation. Build-in intelligent separate coin/ coin changer, to achieve automatically store coin, automatically give change function.

- ★ Use efficient spray ice film to make ice, automatically supply water, make ice, and take off ice, stop, output bag, output ice.
- ★ Advanced RO purification technology, nine levels effective water treatment, the water quality according with the national standards.
- ★ Intelligent coin, induction IC card and note selling control technology, billing accuracy reach 0.01 yuan.
- ★ 24 hours uninterrupted UV sterilization, guarantee the water quality.

  Advanced digital technology, to control the business situation at any time.
- ★ It's convenient to replace filters, and easy to maintain.

## Performance:

| Power supply  | AC 220V 50Hz/AC 110V 60Hz |              |                 |                                |            |
|---------------|---------------------------|--------------|-----------------|--------------------------------|------------|
| Ice capacity  | 420kg/24H                 | Production   | 1000GDP         | Water source                   | Municipal  |
|               |                           | water        |                 |                                | Tap water  |
|               |                           | capacity     |                 |                                |            |
| Ice store     | 200kg                     | Water tank   | 300L            | Filtration Step                | 9 steps    |
| capacity      |                           |              |                 |                                |            |
| speed         | 1kg/5 seconds             | Output water | 12L/min         | Sale method                    | IC card    |
|               |                           | flow         |                 |                                | /coin/note |
| Ice container | Plastic bag /incubator    |              | Size of filling | 5 gallon bottle or smaller one |            |
|               |                           |              | bottle          |                                |            |
| size          | L210Cm *W115CM*220CM      |              |                 |                                |            |