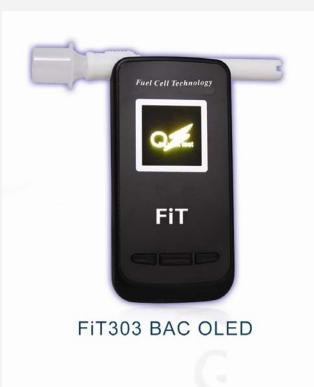

## FiT303BAC-OLED Professional Breath Alcohol tester

## (Fuel Cell Sensor)

- 1. Sensor: Fuel cell electrochemical sensor
- 2. Display range: 0.0~ 4.0% BAC; or 0.0~0.4% BAC; or

0.0~2.0mg/L;or 0.0~400.0mg/100mL

- 3. Test mode: active and passive test mode
- 4. Passive test : quick test within 1 second
- 5. Display: OLED digital display
- 6. Auto Power Off time: about 2 minutes
- 7. Breath sampling: about 6 seconds with patented low power sampling system
- 8. Power supply: 3\*1.5AAA alkaline battery
- 9. Product size:125 x 62 x 18mm
- 10. Weight: about 80g
- 11. Operating Temperature:  $5^{\circ}$ C to  $45^{\circ}$ C
- 12. Standard: GB/T 21254-2007 / AS 3547-1997
- 13. Accessories: 2\*mouthpiece