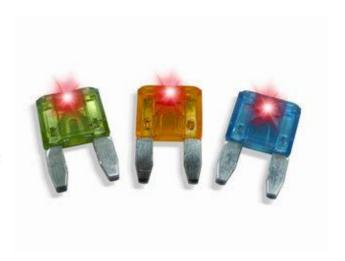

# ASP-L Mini Blade Fuse with LED

Intelligent Blade Fuse is designed with an indicating device located on top which lights up when the fuse is blown, further provide easy identification for blown fuse that needs replacement inside the fuse box assembly.

#### **Feature**

- I LED indicating device
- I Blade fuses are color-coded for easy amperage indentification
- I Fuse body is made by Transparent plactic
- I Fuse element is made by Zinc Alloy
- I Rating from 2A to 30A