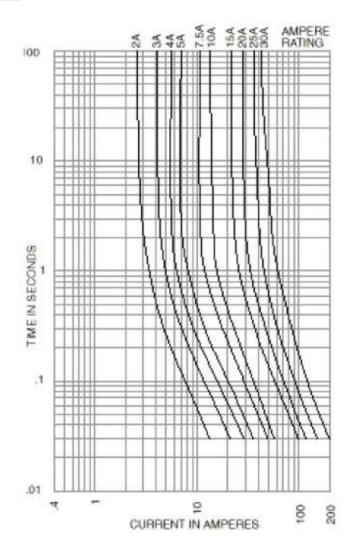

## Average Time Current Curves

Item

Order List:

| Catalogue<br>Number | Ampere<br>Rating | Voltage<br>Rating | Color<br>Code | Nominal<br>Resistance<br>Cold Ohms |
|---------------------|------------------|-------------------|---------------|------------------------------------|
| ASP-L03             | 3                | 32                | Violet        | 0.029                              |
| ASP-L04             | 4                | 32                | Pink          | 0.020                              |
| ASP-L05             | 5                | 32                | Tan           | 0.016                              |
| ASP-L07             | 7.5              | 32                | Brown         | 0.010                              |
| ASP-L10             | 10               | 32                | Red           | 0.0071                             |
| ASP-L15             | 15               | 32                | Blue          | 0.0043                             |
| ASP-L20             | 20               | 32                | Yellow        | 0.0031                             |
| ASP-L25             | 25               | 32                | Natural       | 0.0022                             |
| ASP-L30             | 30               | 32                | Green         | 0.0018                             |