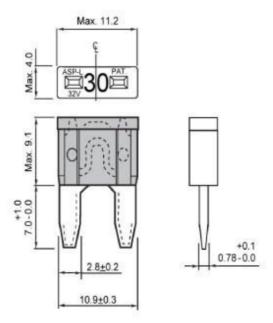

### Dimension:

Electronic Characteristics:

| TIM         | IE CURRENT CHARACTER | ISTICS       |          |  |
|-------------|----------------------|--------------|----------|--|
| e/ ep /     | C IN                 | Opening Time |          |  |
| % of Rating | Current Rating       | Minimum      | Maximum  |  |
| 110%        | 2 -30 Amp            | 100 Hours    |          |  |
| 135%        | 2 -30 Amp            |              | 1800 Sec |  |
| 200%        | 2 -30 Amp            |              | 5 Sec    |  |