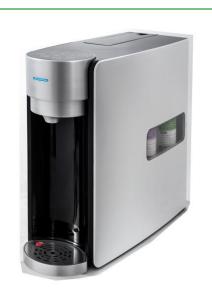

## 2016 NEW

Name: <u>Intelligent water dispenser (hot or with filter only)</u>

**Model**:\_\_\_\_\_\_NT-02

## **Application**:

To be in home or office or hotel

Compact design.

With two stage carbon filters or 4pcs filters for optional.

Dispensing hot water and Natural water

| Standard Configuration |                      |
|------------------------|----------------------|
| Electrical             | 220V AC 50/60Hz      |
| Rated heating power    | 800W                 |
| Hot tank capacity      | 1.2L                 |
| Heating capacity       | > 90°C , 8L/H        |
| Net/Gross Weight       | 8/9Kgs               |
| Product size           | 442.5*163*395mm      |
| Packing size           | 490*210*450mm        |
| QTY in container       | 660(20GP)/1320(40GP) |