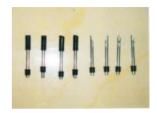

## **Features**

- Light enough for easy carry and deployment, yet heavy enough for stability and won't blow or float away.
- Can be deployed by single person in seconds in any weather conditions and on any road surface.
- 210 pieces stingers, 8 meters extend distance, apply to at most 10 meters width of roads.
- 20 replacement spikes with silicone sleeves and safety caps.
- Polymer and aluminium frame fo hard case, compact and durable.