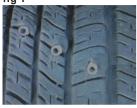

The stinger with a handle on one side and pins on the tops. The rustproof steel pins on the PC bracket are very compact and sharp, wherever any style of types, when it comes over on this, the pins will spike into the tire, as the tire leaves the stinger unit, the spikes to be pulled out of the unit and stay in the tire. The spikes, which are hollow, penetrate the tire and liner (fig 1), letting the air out in a controlled deflation, the tire air will be all deflated in 30 seconds and the vehicle will be stopped quickly but safely. The short time means save more life and reduce more damage, as normally the damage will occur in two minutes when pursuitting on high speed.

fig 1

| Name                 | Parameter         |
|----------------------|-------------------|
| Pricker              | 210pcs            |
| Length               | 8m                |
| Extend Stinger width | 0.16m             |
| Pricker length       | 3.2cm             |
| Weight               | 14.2Kg            |
| Size                 | 605mmX775mmX138mm |