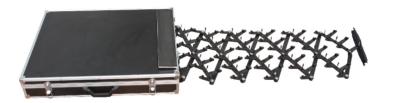

The stinger with a handle on one side and pins on the tops. The rustproof steel pins on the PC bracket are very compact and sharp, wherever any style of types, when it comes over on this, the pins will spike into the tire, as the tire leaves the stinger unit, the spikes to be pulled out of the unit and stay in the tire. The spikes, which are hollow, penetrate the tire and liner (fig 1), letting the air out in a controlled deflation, the tire air will be all deflated in 30 seconds and the vehicle will be stopped quickly but safely. The short time means save more life and reduce more damage, as normally the damage will occur in two minutes when pursuitting on high speed.

It can be deployed in seconds by single person. Thrown the draw rope across the road, then pull out the stinger. This process can be completed in seconds so as to get the possibility of life safe of the operator.

## **Features**

- Light enough for easy carry and deployment, yet heavy enough for stability and won't blow or float away.
- Can be deployed by single person in seconds in any weather conditions and on any road surface.
- 210 pieces stingers, 8 meters extend distance, apply to at most 10 meters width of roads.
- 20 replacement spikes with silicone sleeves and safety caps.
- Polymer and aluminium frame fo hard case, compact and durable.