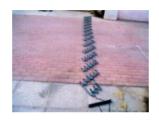

The stinger with a handle on one side and pins on the tops. The rustproof steel pins on the PC bracket are very compact and sharp, wherever any style of types, when it comes over on this, the pins will spike into the tire, as the tire leaves the stinger unit, the spikes to be pulled out of the unit and stay in the tire. The spikes, which are hollow, penetrate the tire and liner (fig 1), letting the air out in a controlled deflation, the tire air will be all deflated in 30 seconds and the vehicle will be stopped quickly but safely. The short time means save more life and reduce more damage, as normally the damage will occur in two minutes when pursuitting on high speed.

fig 1

| Name                 | Parameter         |
|----------------------|-------------------|
| Pricker              | 210pcs            |
| Length               | 8m                |
| Extend Stinger width | 0.16m             |
| Pricker length       | 3.2cm             |
| Weight               | 14.2Kg            |
| Size                 | 605mmX775mmX138mm |