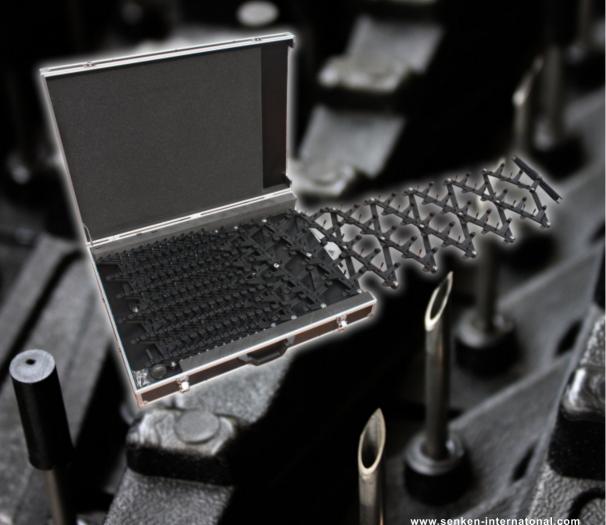

## **ROB900 TYRE-DEFATION DEVICE**

Any vehicle, any tire type, when it hit the ROB900, the consequence is STOP!

- ♦ Light weight, easy to carry and operate
- ♦ Compact struction and tough case.
- ♦ Quickly and Safely deploy.

## ROB900 TYRE-DEFAILON DEVICE

ROB900 is used by the policeman and other government departments for preventing the aimed veihicles from silpping away. It is very useful for reducing the damage of property and save life when pursuing the aimed car on the high speed way or city road.

It can be deployed in seconds by single person. Thrown the draw rope across the road, then pull out the stinger. This process can be completed in seconds so as to get the possibility of life safe of the operator.

## **Features**

- Light enough for easy carry and deployment, yet heavy enough for stability and won't blow or float away.
- Can be deployed by single person in seconds in any weather conditions and on any road surface.
- 210 pieces stingers, 8 meters extend distance, apply to at most 10 meters width of roads.
- 20 replacement spikes with silicone sleeves and safety caps.
- Polymer and aluminium frame fo hard case, compact and durable.