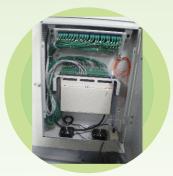

## SLIMWALL - MOUNT RACK

Model No.: JFWME Materials: SPCC

Product Size: Width 600\* Depth 220\* High 900mm

## Feature and benefit:

- © Compatible with NEMA & Telcordia GR design.
- © The slim wall- mount enclosures are ideal for customers who need to keep equipment secure but are narrow on space.
- © Slim design accommodates shallow network switches and patch panels in telecom applications.
- © Sturdy wall-mount enclosure allows the cabinet to quickly be installed on the wall, four mounting slots on the back for rapid wall mounting
- - At the upper of 3U swing mounting rails easy for wiring installation and equipment maintenance.
  - At the middle of 3U mounting rails available for switches and routers
- © Cable entry at the top & bottom panels
- O Ventilation system at the bottom panel for heat radiating.