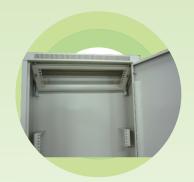

## Feature and benefit:

- © Compatible with NEMA & Telcordia GR design.
- © The slim wall- mount enclosures are ideal for customers who need to keep equipment secure but are narrow on space.
- © Slim design accommodates shallow network switches and patch panels in telecom applications.
- © Sturdy wall-mount enclosure allows the cabinet to quickly be installed on the wall, four mounting slots on the back for rapid wall mounting
- - At the upper of 3U swing mounting rails easy for wiring installation and equipment maintenance.
  - At the middle of 3U mounting rails available for switches and routers
- © Cable entry at the top & bottom panels
- O Ventilation system at the bottom panel for heat radiating.