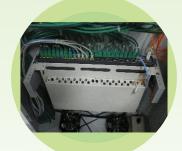

## Feature and benefit:

- © Compatible with NEMA & Telcordia GR design.
- © The slim wall- mount enclosures are ideal for customers who need to keep equipment secure but are narrow on space.
- © Slim design accommodates shallow network switches and patch panels in telecom applications.
- © Sturdy wall-mount enclosure allows the cabinet to quickly be installed on the wall, four mounting slots on the back for rapid wall mounting
- - At the upper of 3U swing mounting rails easy for wiring installation and equipment maintenance.
  - At the middle of 3U mounting rails available for switches and routers
- © Cable entry at the top & bottom panels
- O Ventilation system at the bottom panel for heat radiating.