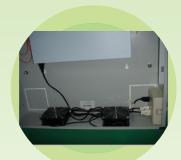

## Feature and benefit:

- © Compatible with NEMA & Telcordia GR design.
- © The slim wall- mount enclosures are ideal for customers who need to keep equipment secure but are narrow on space.
- © Slim design accommodates shallow network switches and patch panels in telecom applications.
- © Sturdy wall-mount enclosure allows the cabinet to quickly be installed on the wall, four mounting slots on the back for rapid wall mounting
- - At the upper of 3U swing mounting rails easy for wiring installation and equipment maintenance.
  - At the middle of 3U mounting rails available for switches and routers
- © Cable entry at the top & bottom panels
- O Ventilation system at the bottom panel for heat radiating.