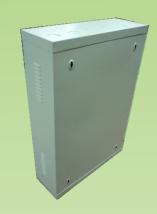

## SLIMWALL - MOUNT RACK

Model No.: JFWME Materials: SPCC

Product Size: Width 600\* Depth 220\* High 900mm

## Feature and benefit:

- © Compatible with NEMA & Telcordia GR design.
- © The slim wall- mount enclosures are ideal for customers who need to keep equipment secure but are narrow on space.
- © Slim design accommodates shallow network switches and patch panels in telecom applications.
- © Sturdy wall-mount enclosure allows the cabinet to quickly be installed on the wall, four mounting slots on the back for rapid wall mounting
- - At the upper of 3U swing mounting rails easy for wiring installation and equipment maintenance.
  - At the middle of 3U mounting rails available for switches and routers
- © Cable entry at the top & bottom panels
- O Ventilation system at the bottom panel for heat radiating.