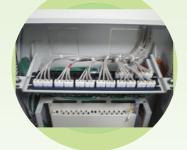

## Feature and benefit:

- © Compatible with NEMA & Telcordia GR design.
- © The slim wall- mount enclosures are ideal for customers who need to keep equipment secure but are narrow on space.
- © Slim design accommodates shallow network switches and patch panels in telecom applications.
- © Sturdy wall-mount enclosure allows the cabinet to quickly be installed on the wall, four mounting slots on the back for rapid wall mounting
- - At the upper of 3U swing mounting rails easy for wiring installation and equipment maintenance.
  - At the middle of 3U mounting rails available for switches and routers
- © Cable entry at the top & bottom panels
- O Ventilation system at the bottom panel for heat radiating.