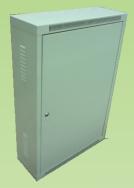

## SLIMWALL - MOUNT RACK

Model No.: JFWME Materials: SPCC

Product Size: Width 600\* Depth 220\* High 900mm

## Feature and benefit:

- © Compatible with NEMA & Telcordia GR design.
- © The slim wall- mount enclosures are ideal for customers who need to keep equipment secure but are narrow on space.
- © Slim design accommodates shallow network switches and patch panels in telecom applications.
- © Sturdy wall-mount enclosure allows the cabinet to quickly be installed on the wall, four mounting slots on the back for rapid wall mounting
- - At the upper of 3U swing mounting rails easy for wiring installation and equipment maintenance.
  - At the middle of 3U mounting rails available for switches and routers
- © Cable entry at the top & bottom panels
- O Ventilation system at the bottom panel for heat radiating.