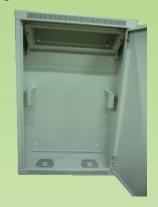

## Feature and benefit:

- © Compatible with NEMA & Telcordia GR design.
- © The slim wall- mount enclosures are ideal for customers who need to keep equipment secure but are narrow on space.
- © Slim design accommodates shallow network switches and patch panels in telecom applications.
- © Sturdy wall-mount enclosure allows the cabinet to quickly be installed on the wall, four mounting slots on the back for rapid wall mounting
- - At the upper of 3U swing mounting rails easy for wiring installation and equipment maintenance.
  - At the middle of 3U mounting rails available for switches and routers
- © Cable entry at the top & bottom panels
- O Ventilation system at the bottom panel for heat radiating.