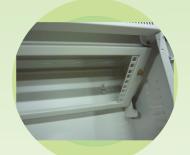

## Feature and benefit:

- © Compatible with NEMA & Telcordia GR design.
- © The slim wall- mount enclosures are ideal for customers who need to keep equipment secure but are narrow on space.
- © Slim design accommodates shallow network switches and patch panels in telecom applications.
- © Sturdy wall-mount enclosure allows the cabinet to quickly be installed on the wall, four mounting slots on the back for rapid wall mounting
- - At the upper of 3U swing mounting rails easy for wiring installation and equipment maintenance.
  - At the middle of 3U mounting rails available for switches and routers
- © Cable entry at the top & bottom panels
- O Ventilation system at the bottom panel for heat radiating.