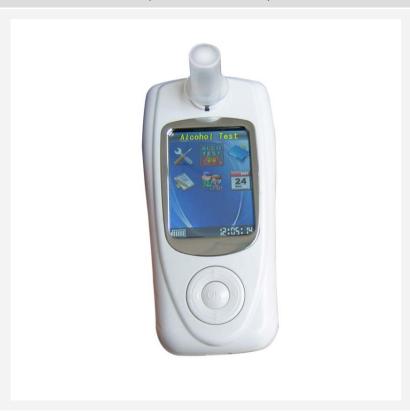

## FiT239-Color Professional Breath Alcohol tester

(Fuel Cell Sensor)

Display: TFT 2.4" TFT QVGA display with touch panel

Keyboard: 5 keys operation: ,"Up", "Down", "Left", "Right", "OK"

Power supply: Rechargeable/interchangeable battery (NOKIA standard)