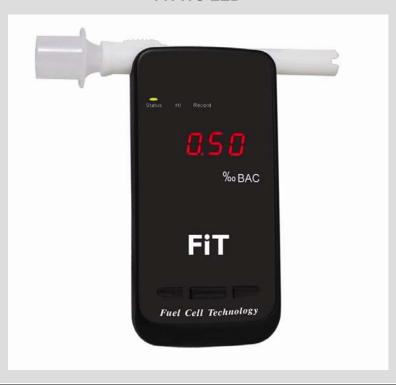

FiT178-LED is a Professional Alcohol Tester for Roadside Screening Device. Using the electrochemical reaction for platinum Vs ethanol molecules, gives the most stable and reliable measuring technology.

## **Professional Breath Alcohol tester**

(Europe Fuel Cell Sensor)

## FiT178-LED

| 1. Display:                    | 4 LED display                                                                        |
|--------------------------------|--------------------------------------------------------------------------------------|
| 2. Keyboard                    | 3 keys operation: ,"Up", "Down", "OK"                                                |
| 3. Power Supply                | 3 * AAA battery                                                                      |
| 4. Heat warm up::              | Chamber & Sensor warm up automatically                                               |
| 5. Mouth piece:                | Auto trigger inner tube (Patented)                                                   |
| 6. Auto flow monitoring.       | Flow detect automatically                                                            |
| 7. Compact sampling system:    | Low power consumption (Patented)                                                     |
| 8. Storage environment         | -20 Degree C to +65 Degree C.                                                        |
| 10. Operating Temperature :    | From $5^{\circ}$ C to +45 $^{\circ}$ C, for optimum operation                        |
| 11. Memories                   | 10 Records                                                                           |
| 12. Indicator                  | Instructing LED for indication                                                       |
| 14. Dimension:                 | About 125*62*18 mm <sup>3</sup>                                                      |
| 15. Measurement Accuracy:      | +/-0.03 mg/L at alert point  Drift: typically < 1.0 % of the measurement value/month |
| 16. Standard gift box packing: | Including gift box; 2 pcs blow tubes , 1pcs inner tube;                              |