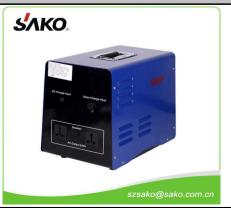

## **Main Features**

- Built inside with inverter, solar charger and batteries, all in one system, easy to carry and install
- Modified sine wave, high frequency design, portable design, cost effective
- LED display plus buzzer alarms design
- AC charge is optional with extra charge.
- Auto charge and switch, unattended operation
- High Efficient DC-To-AC Conversion. Minimizing Energy Loss and self power consumption
- 3 types of output: 220VAC socket + 12Vdc port + 5Vdc USB.
- All around protection functions: Overload/short circuit protection/high voltage/low battery voltage/high temerature,etc.