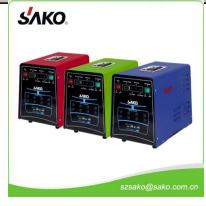

## SMP SERIES PORTABLE SOLAR KITS

## **Main Features**

- Built inside with inverter, solar charger and batteries, all in one system, easy to carry and install
- Modified sine wave, high frequency design, portable design, cost effective
- LED display plus buzzer alarms design
- AC charge is optional with extra charge.
- Auto charge and switch, unattended operation
- High Efficient DC-To-AC Conversion. Minimizing Energy Loss and self power consumption
- 3 types of output: 220VAC socket + 12Vdc port + 5Vdc USB.
- All around protection functions: Overload/short circuit protection/high voltage/low battery voltage/high temerature,etc.

| Model No. Specification                         | SMP-300-50W                  | SMP-300-80W  | SMP-500-100W |
|-------------------------------------------------|------------------------------|--------------|--------------|
| Poly Solar Panels                               |                              |              |              |
| The Maximum Power Of Solar Panels (W)           | 50W*1pc                      | 80W*1pc      | 100W*1pc     |
| The Maximum Power Current Of Solar Panels (A)   | 2.09A                        | 4.57A        | 5.71A        |
| The Open Circuit voltage of Solar Panels (V)    | 21V                          | 21V          | 21V          |
| The Maxium Power Voltage Of Solar Panels (V)    | 18V                          | 18V          | 18V          |
| Battery                                         | 10 7                         | 101          | 101          |
| Maintenance Free Lead-Acid Battery              | 12V/24AH*1PC                 | 12V/33AH*1PC | 12V/38AH*1PC |
| Rated Voltage                                   | 12V                          |              |              |
| Solar Charge Controller                         |                              |              |              |
| Discharge Current                               | 10A                          |              |              |
| Charge And Recover Voltage                      | 13.8V/Lead-Acid              |              |              |
| The Battery'sOvervoltage Protection And Recover | 14.4V/13.6V                  |              |              |
| The Set Range Of Voltage When low voltage Off   | 10.8V-11.6V                  |              |              |
| The Set Range Of Voltage When low voltage On    | 12.2V-13.2V                  |              |              |
| Inverter                                        |                              |              |              |
| rated output power                              | 300W                         | 300W         | 500W         |
| rated output voltage                            | 220V±10%,50±2Hz              |              |              |
| Output waveform                                 | Pure Sine Wave               |              |              |
| Rated Input Voltage                             | 12V                          |              |              |
| Undervoltage alarm                              | 10.5±0.5V                    |              |              |
| Low Voltage Off                                 | ≤10.0V                       |              |              |
| Overvoltage Off                                 | ≥14.2V                       |              |              |
| Efficicency                                     | ≥90%                         |              |              |
| Output                                          |                              |              |              |
| AC220V Socket                                   | 220V/1A*2PCS                 |              |              |
| DC12V                                           | 12V/5A* 8PCS                 |              |              |
| USB                                             | 5.5V/8.4V*2PCS               |              |              |
| Accessories(optional)                           |                              |              |              |
| Solar panel wire                                | 10M*1PC                      |              |              |
| LED Illuminating Lamp                           | 1.5W*2PCS                    |              |              |
| USB Charger                                     | 1PC                          |              |              |
| Lamp Wire                                       | 5M*2PCS                      |              |              |
| Utility Power Charge wire                       | Optiona                      |              |              |
| Dimension and Weight                            |                              |              |              |
| Dimension                                       | Portable box: L410*W310*H398 |              |              |
| Weight Photo                                    | 20KGS                        | 25.5KGS      | 27.5KGS      |
|                                                 |                              |              |              |