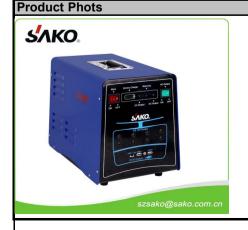

## SMP SERIES PORTABLE SOLAR KITS

## **Main Features**

- Built inside with inverter, solar charger and batteries, all in one system, easy to carry and install
- Modified sine wave, high frequency design, portable design, cost effective
- LED display plus buzzer alarms design
- AC charge is optional with extra charge.
- Auto charge and switch, unattended operation
- High Efficient DC-To-AC Conversion. Minimizing Energy Loss and self power consumption
- 3 types of output: 220VAC socket + 12Vdc port + 5Vdc USB.
- All around protection functions: Overload/short circuit protection/high voltage/low battery voltage/high temerature,etc.