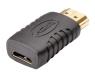

## **ZPHDFCM**

19P micro HDMI female to 19P mini HDMI male

**ZPHAMDDF** 19P HDMI male to DVI 24+1 digital female