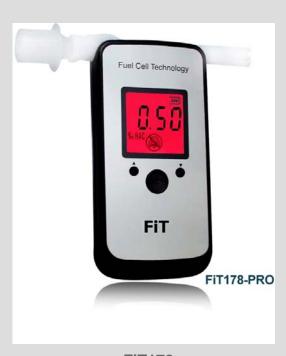

FiT178-pro is a Professional Alcohol Tester for Roadside Screening Device. Using the electrochemical reaction for platinum Vs ethanol molecules, gives the most stable and reliable measuring technology.

## **Professional Breath Alcohol tester**

(Europe Fuel Cell Sensor)

## FiT178-pro

| 1. Display::               | Digital display with 2 decimal point                                                                                                            |
|----------------------------|-------------------------------------------------------------------------------------------------------------------------------------------------|
| 2. Keyboard                | 2 keys simple operation; Start/Blow; ON/OFF                                                                                                     |
| 3. Power Supply            | 3 * AAA battery                                                                                                                                 |
| 4. Storage environment     | -20 Degree C to +65 Degree C.                                                                                                                   |
| 5. Operating Temperature : | 5 $^{\circ}$ C to +45 $^{\circ}$ C, for optimum operation                                                                                       |
| 6. Dimension               | 125*62*21mm                                                                                                                                     |
| 7. Measurement Accuracy:   | +/-0.03 mg/L at alert point  Drift: typically < 1.0 % of the measurement value/month  GB/T 21254-2007  AS3527-1997 (QUANTITATIVE Type 2 Device) |