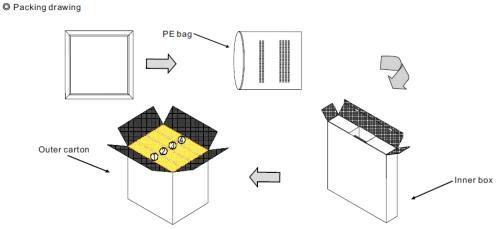

## 3. Packing

4pcs/ Package, the dimension of package is L620mm\*W620mm\*H670mmH, the weight of package is 17.5KG.

O Packing details