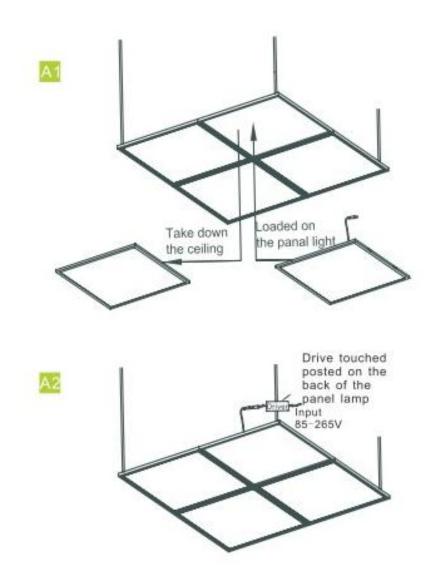

# 4. Installation

- 1. As shown in Figure A1, remove the ceiling, the ceiling panel lights, directly into the frame;
- 2. As shown in Figure A2 ,tack q good supply of male and female plug,85-265V input access to the mains.