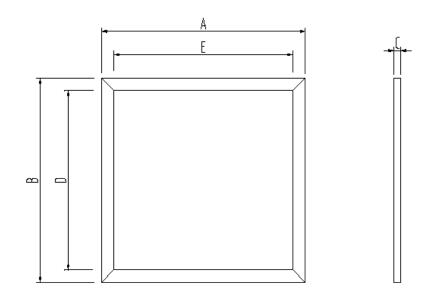

# 2. Product Drawing

| Model   | A(mm) | B(mm) | C(mm) | D(mm) | E(mm) |
|---------|-------|-------|-------|-------|-------|
| 600*600 | 595   | 595   | 12    | 547   | 547   |