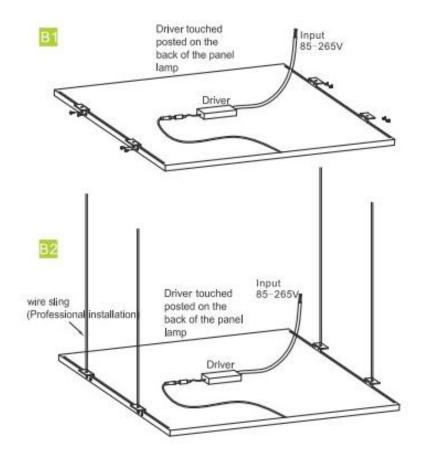

## RE-PL060654-1

- 1. As shown in Figure B1, the groove in the back of the panel into the four mounting Brackets, and screws through the frame, with the bracket tight.
- 2. As shown in Figure, fixed holes in the mounting Bracket put on sling.
- 3. If you need directly on the roof, as shown bay Figure B2, expansion tube installed tighten the screws directly on the roof.
- 4. Above is installed correct, need to check to ensure good lighting fixed, electricity access.