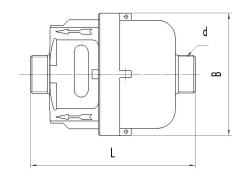

#### **DIMENSIONS**

| Туре    | Size | L B Width |                   | d<br>Connecting Thread |  |
|---------|------|-----------|-------------------|------------------------|--|
|         |      | mm        | Connecting Thread |                        |  |
| LXHY-15 | 15   | 115       | 85.2              | G3/4B                  |  |
| LXHY-20 | 20   | 130       | 85.2              | G1B                    |  |