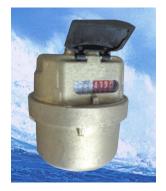

# LXHY-15~20 ROTARY PISTON LIQUID SEALED WATER METER

This type of water meter can be used for a remote reading transmission system as equipped with a built-in sensor.

#### Feature:

- --Volumetric rotary piston principle of measurement;
- --LXHY-15  $\sim$  20 is no location limitation for installation. Accuracy is not to be affected wherever installed at a horizontal, vertical or inclined pipeline;
- --Register is sealed with a special liquid to keep a clear reading in long term service;
- --Mechanism use of high-quality material to ensure a stable characteristic;
- --Accurate measurement with conformity to ISO 4064 class C.

### **Application:**

Measuring the volume of cold portable water passing through the pipeline.