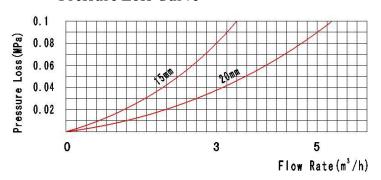

| 25                                  | 0.0001             | 9,999              |

#### **DIMENSIONS**

| Туре    | Size | L B Width |                   | d<br>Connecting Thread |  |
|---------|------|-----------|-------------------|------------------------|--|
|         |      | mm        | Connecting Thread |                        |  |
| LXHY-15 | 15   | 115       | 85.2              | G3/4B                  |  |
| LXHY-20 | 20   | 130       | 85.2              | G1B                    |  |

E-MAIL:nancygao@public.qd.sd.cn nancygao@bdchina.com

TEL: 0086/532/66753307 OR 013953280182 FAX: 0086/532/66753309 OR 85791651

# NoMo.M QINGDAO NANCY METAL & MACHINERY CO., LTD

# LXHY-15~20 ROTARY PISTON LIQUID SEALED WATER METER

### **Flow Error Curve**



#### **Pressure Loss Curve**



## LXHY-15~20 ROTARY PISTON LIQUID SEALED WATER METER

| Code | Description     | Material                   | QΤ |
|------|-----------------|----------------------------|----|
| 1    | Hinge Pin       | Brass                      | 1  |
| 2    | Lid             | HDPE                       | 1  |
| 3    | Sealing Wire &  | Brass & Lead               | 1  |
| 4    | Upper Body      | Brass                      | 1  |
| 5    | Slide           | FRABS                      | 1  |
| 6    | Spring          | Stainless steel            | 1  |
| 7    | Clamp Support   | FRABS                      | 1  |
| 8    | Register        | Engineering                | 1  |
| 9    | O-ring          | Rubber                     | 1  |
| 10   | Reducing Gear   | <b>Engineering Plastic</b> | 1  |
| 11   | Sh