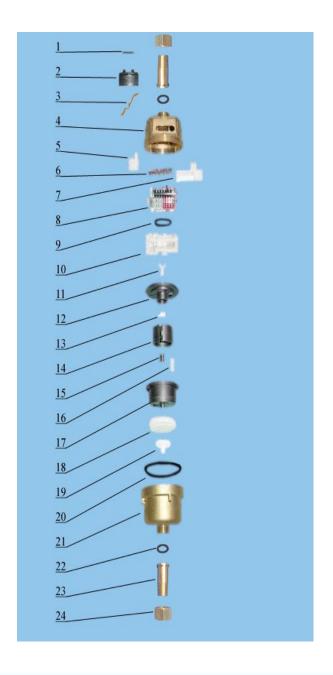

## LXHY-15~20 ROTARY PISTON LIQUID SEALED WATER METER

| Code | Description     | Material                   | QΤ |
|------|-----------------|----------------------------|----|
| 1    | Hinge Pin       | Brass                      | 1  |
| 2    | Lid             | HDPE                       | 1  |
| 3    | Sealing Wire &  | Brass & Lead               | 1  |
| 4    | Upper Body      | Brass                      | 1  |
| 5    | Slide           | FRABS                      | 1  |
| 6    | Spring          | Stainless steel            | 1  |
| 7    | Clamp Support   | FRABS                      | 1  |
| 8    | Register        | Engineering                | 1  |
| 9    | O-ring          | Rubber                     | 1  |
| 10   | Reducing Gear   | <b>Engineering Plastic</b> | 1  |
| 11   | Shaft           | POM                        | 1  |
| 12   | Cover           | Polystyrene                | 1  |
| 13   | Gearing         | Nylon                      | 1  |
| 14   | Piston          | Assembly                   | 1  |
| 15   | Bushing         | Nylon                      | 1  |
| 16   | Separate Plate  | POM                        | 1  |
| 17   | Measuring       | Polystyrene                | 1  |
| 18   | Strainer        | ABS                        | 1  |
| 19   | Check Valve     | As                         | 1  |
| 20   | O-ring          | Rubber                     | 1  |
| 21   | Lower Body      | Brass                      | 1  |
| 22   | Coupling Gasket | Rubber                     | 2  |
| 23   | Coupling Tail   | Brass                      | 2  |
| 24   | Coupling Nut    | Brass                      | 2  |