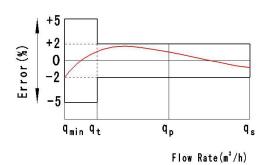

### **Flow Error Curve**

#### MAIN TECHNICAL SPECIFICATIONS

| Туре    | Size<br>(mm) | Class | q <sub>s</sub><br>Overload<br>Flow | q <sub>p</sub><br>Permanent<br>Flow | q <sub>t</sub><br>Transitional<br>Flow | q <sub>min</sub><br>Minimum<br>Flow | Minimum<br>Reading | Maximum<br>Reading |
|---------|--------------|-------|------------------------------------|-------------------------------------|----------------------------------------|-------------------------------------|--------------------|--------------------|
|         |              |       | m³/h                               |                                     | L/h                                    |                                     | m <sup>3</sup>     |                    |
| LXHY-15 | 15           | С     | 3                                  | 1.5                                 | 22.5                                   | 15                                  | 0.0001             | 9,999              |
| LXHY-20 | 20           | С     | 5                                  | 2.5                                 | 37.5                                   | 25                                  | 0.0001             | 9,999              |