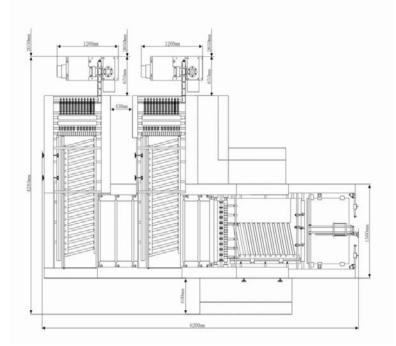

| 1000×730mm                      |
|---------------------------------|
| 470×360mm                       |
| 3000sheets/hour                 |
| 16.47 kw (20.47kw)              |
| 91×66mm                         |
| <b>200~450</b> g/m <sup>2</sup> |
| 6200×6330×1850mm                |
| 3P 400V/50HZ N PE               |
| 9.5T                            |
|                                 |

### 4. Specification

5. Installation and Training

The price includes the fee of installation, Training and interpreter, However,

the relative cost such as international return air tickets between China and Buyer's country, local transportation, accommodation (3 star hotel), and the pocket money USD80/day per person for engineers and interpreter will be born by buyer. Or, the customer can find capable interpreter in local.