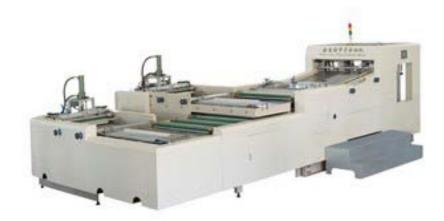

# FQ1020 Automatic Card Slitting & Collating Machine

Add: Room 2403 Jincheng Mansion 511 Tianmuxi Road, 200070 P.R.China TEL: 86-21-63177436 FAX: 86-21-63538343 Email: huangwei@shanghai-upg.com

This machine can slit whole sheets into specified specifications, then piling up and punching them, ensure the front and back sequence is unchanged. It is used for auto processing of playing cards or other cards, and instead of manual operation with high efficiency, so it is ideal equipment for slitting in cards' industries

- Slitting & collating system
- 1. This machine can process single or double playing cards with wide rang of format, and the blades can be easily adjusted.
- 2. The waste edge is only 6mm in width.
- 3. Adopt separated conveyor and multi-collating sites, ensures high efficiency.
- 4. Using special slitting structure with point-connection way, so that the slitting precision can be achieved ±0.2mm
- 5. The playing cards are transferred by up and down O-belts, and servo system control collating to ensure the playing cards is not disordered between every deck and every card.
- 6. The feeding motor is form CPG of Taiwan. The universal joint is imported from Japan. The belt, bearing, chain and other key parts are supplied by the domestic famous brand.
- 7. The electric components are supplied by the world leading manufacturers, including IDEC and OMRON of Japan, DELTA of Taiwan, SHINALDE of German, which ensures the machine runs safely with high speed.
- Punching system