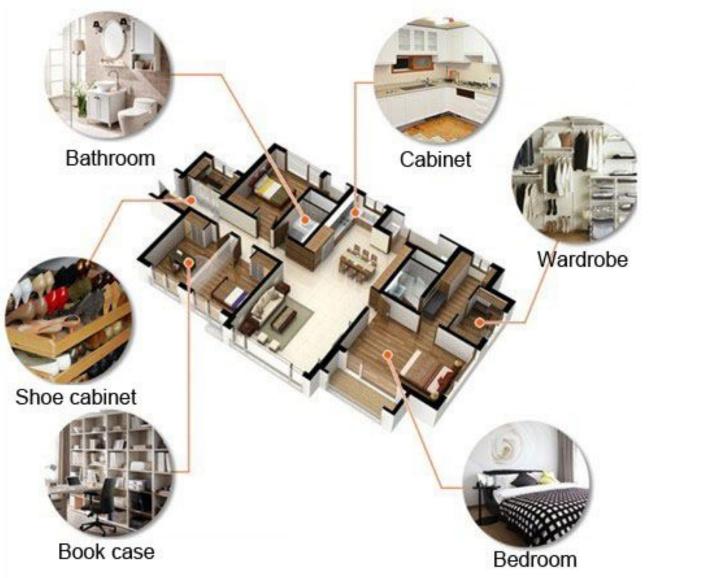

# Where to use it

2015-4-17

#### --- Usage of the Invitop wireless mini dehumidifier

1.suitable for 150-200 square feets

**2.**wardrobe,cabinet,cupboard,drawers,pantry space,domestic small

spaces, bathroom, basement.

**3.Car,RV,boat,tents,clothes bags.** 

**4.**electrical products:cameras,lens,mobiles,guita,piano,and other

musical instruments.

**5.**Common safe,gun safe and other small places.

**6**.Charge it for 8-12 hours when the indicator is in dark green color.