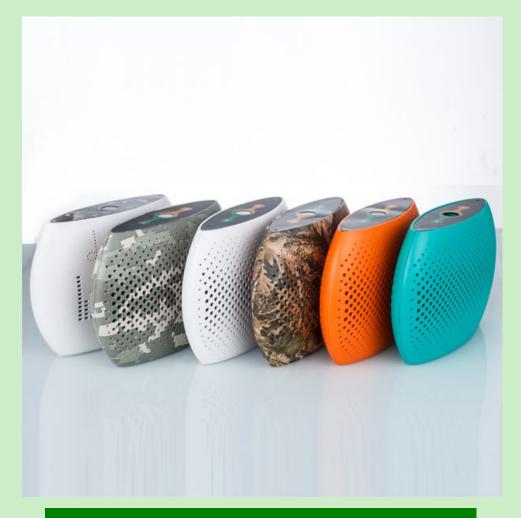

### Love at first sight

- Description:
- Model No.:TOP200
- Size:190x125x45mm
- 7.5x4.9x1.8inches
- Collection amount:250ml per cycle
- Rechargeable ,renewable
- with charging light when renewable
- Desiccant :Silica gel
- With color changing indicator WET:dark green DRY:orange
- with hanging hole design
- Life span:more than 300 cycles,about 8-10 years life span

- Body:High quality ABS plastic
- Color:Different color for you to choose.
- Non-toxic,no waste,renewable ,energy conservation and ecofriendly!
- It is the best alternative to dehumidify box and dampproof bag!