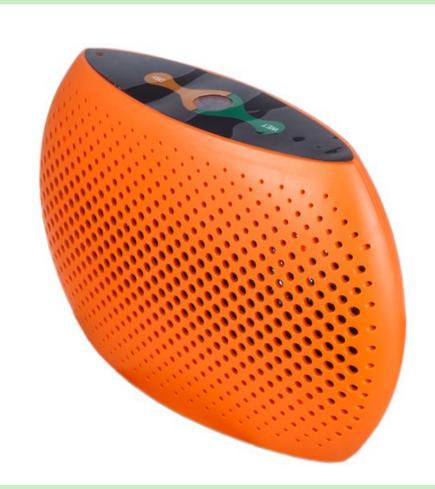

### Love at first sight

- Description:
- Model No.:TOP200
- Size:190x125x45mm
- 7.5x4.9x1.8inches
- Collection amount:250ml per cycle
- Rechargeable ,renewable
- with charging light when renewable
- Desiccant :Silica gel
- With color changing indicator WET:dark green DRY:orange
- with hanging hole design
- Life span:more than 300 cycles,about 8-10 years life span

- This high capacity renewable dehumidifier has been designed to absorb moisture from small ,enclosed areas
  150-200 square feets.
- With fashtion and clear indicator to show you when is dry and wet.
- DRY:in orange color
- WET:in dark green color
- There is a charging light on the side of the top.