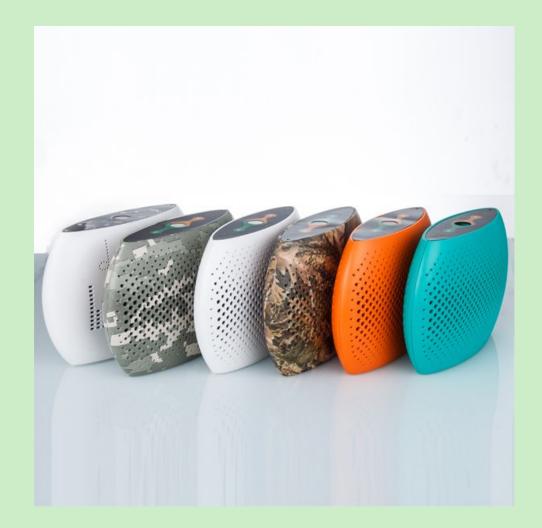

- Body:High quality ABS plastic
- Color:Different color for you to choose.
- Non-toxic,no waste,renewable ,energy conservation and ecofriendly!
- It is the best alternative to dehumidify box and dampproof bag!