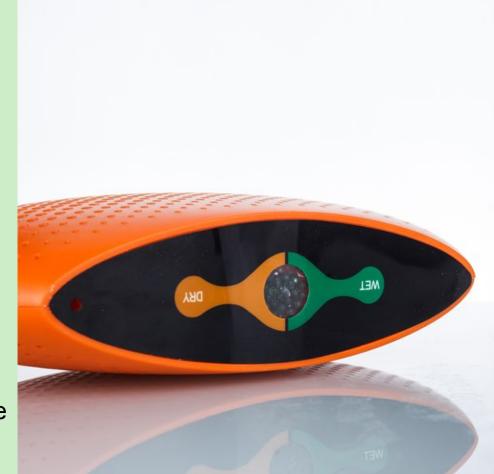

### Love at first sight

- Description:
- Model No.:TOP200
- Size:190x125x45mm
- 7.5x4.9x1.8inches
- Collection amount:250ml per cycle
- Rechargeable ,renewable
- with charging light when renewable
- Desiccant :Silica gel
- With color changing indicator WET:dark green DRY:orange
- with hanging hole design
- Life span:more than 300 cycles,about 8-10 years life span

- This high capacity renewable dehumidifier has been designed to absorb moisture from small ,enclosed areas
  150-200 square feets.
- With fashtion and clear indicator to show you when is dry and wet.
- DRY:in orange color
- WET:in dark green color
- There is a charging light on the side of the top.