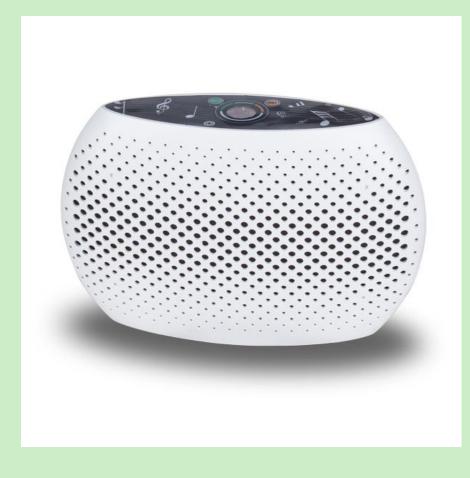

### Love at first sight

- Description:
- Model No.:TOP200
- Size:190x125x45mm
- 7.5x4.9x1.8inches
- Collection amount:250ml per cycle
- Rechargeable ,renewable
- with charging light when renewable
- Desiccant :Silica gel
- With color changing indicator WET:dark green DRY:orange
- with hanging hole design
- Life span:more than 300 cycles,about 8-10 years life span