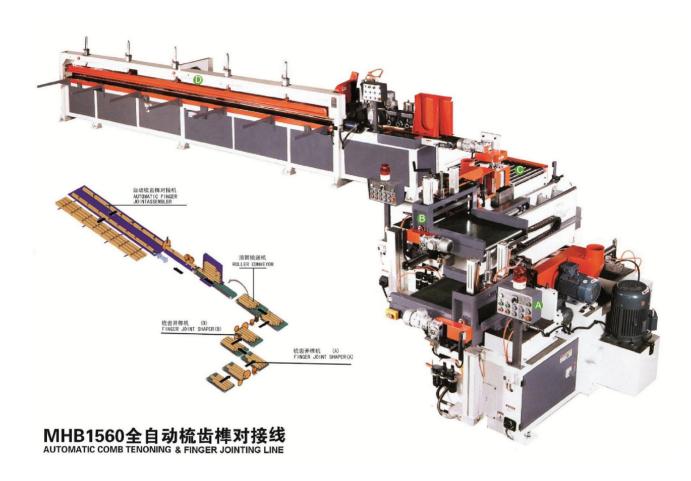

MHS1560×600 全自动指接生产线 MHS1560×600 Full-Auto. Finger Jointing Line

| 型号                    | Model                            | MXZ3515-Z Auto<br>Finger Shaper | MXZ3515T-Z Auto Finger<br>Shaper(glue-spreading) | MHZ 1560 Auto Finger<br>Joint Assembler |
|-----------------------|----------------------------------|---------------------------------|--------------------------------------------------|-----------------------------------------|
| 工作台尺寸 (W x L)         | Table size(W x L)                | 850 x 600 mm                    | 850 x 600 mm                                     |                                         |
| 最大加工尺寸<br>(长 x 宽 x 高) | Max. working size (L x W x H)    | 850 x 80 x 150mm                | 850 x 80 x 150mm                                 | 6200 x 150 x 80mm                       |
| 最小加工尺寸<br>(长 x 宽 x 高) | Min. working size<br>(L x W x H) | 200 x 30 x 20mm                 | 200 x 30 x 20mm                                  | 1000 x 30 x 20mm                        |
| 切锥轴直径                 | Shaper spindle diameter          | Ø70mm                           | Ø70mm                                            |                                         |
| 切榫刀直径                 | Shaper blade diameter            | Ø160mm                          | Ø160mm                                           |                                         |
| 主锯片尺寸                 | Main saw blade size              | Ø255mm                          | Ø255mm                                           | Ø355mm                                  |
| 切榫轴转速                 | Shaper spindle speed             | 5000 rpm                        | 5000 rpm                                         |                                         |
| 主锯片转速                 | Main saw spindle speed           | 2840 rpm                        | 2840 rpm                                         | 3700rpm                                 |
| 涂胶轮转速                 | Spreader Roller Speed            |                                 | 58 rpm                                           |                                         |
| 电机总功率                 | Total motor power                | 16.86 kw                        | 19.91kw                                          | 9.2kw                                   |
| 工作气压                  | Working air pressure             | 0.8 Mpa                         | 0.8 Mpa                                          | 0.8 Mpa                                 |
| 最大接合力                 | Max. jointing force              |                                 |                                                  | 7800kg                                  |

## **Detailed Product Description**

Finger joint line is used to comb tenoning and splicing is an effective way to connect the timbers to a longer length.

Comb tenoning and splicing is an effective way to connect the timbers to a longer length, is able to increase the utility rate of shorter timbers and reduce resources waste. The automatic finger-joint production line features compact structure, rational arrangement, high precision and efficiency, and manpower saving, is widely used timbers processing industry.

It's also called as finger joint production line, similar function to the combined finger joint shaper and finger joint assembler, used in woodworking machine industry.