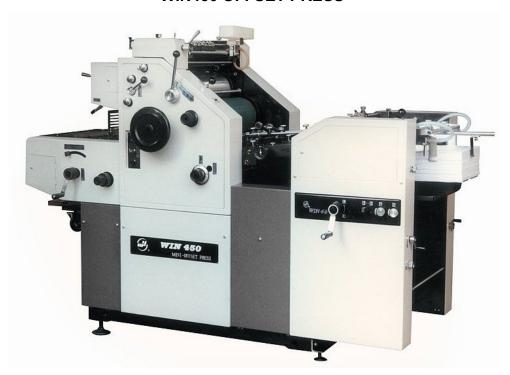

#### **WIN450 OFFSET PRESS**

#### Performance:

- 1) Model Win 450 offset presses, absorbing the essence of many other presses, are nuwly designed and produced with advanced technology.
- 2) This model can be used to print all kinds of colour products such as colour pictures. Front and back covers of magazines. Both PS plate and easy-making lowcost paper-based master could be used with this machine. With the advantage of reliable quality, easy adjustment and operation, this machine is the one of an ideal equipment to be used for good quality quick printing.

### Specification

| Paper size (Max.)    | 340mm×450mm                       |
|----------------------|-----------------------------------|
| Paper size (Min.)    | 90mm×130mm                        |
| Paper thickness      | 0.04mm~0.3mm                      |
| Printing area (Max.) | 330mm×438mm                       |
| Printing speed       | 3000s/h∼9000s/h                   |
| Plate size           | 335mm×492mm                       |
| Blanket size         | 344mm×496mm×1.9mm                 |
| Feeding system       | Automatic vaccum feed system(with |
|                      | 12 suction feet)                  |
| Delivery system      | Chain delivery                    |