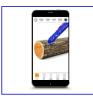

One of the most advantages of the meter is wirelessly connect to Smart phone / Tablet / PC (require different modules, sold separately) to view data, record reading, capture picture with data on it and send the information to headquarter.