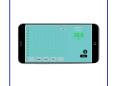

One of the most advantages of the meter is wirelessly connect to Smart phone / Tablet / PC (require different modules, sold separately) to view data, record reading, capture picture with data on it and send the information to headquarter.

Analogue display

Real time graphic display

Data logger compatible

Capture picture with data on screen display

Historical storage / documents memory

New Data Logger

**Compatible** 

Document send / share