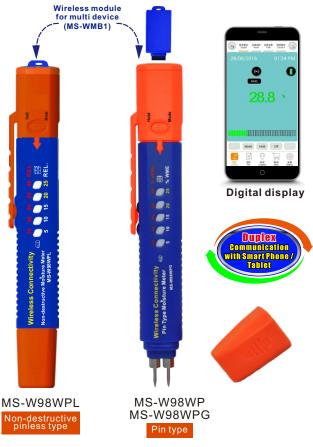

## Wireless Connectivity Moisture Meter

## **Introduction:**

Wireless connectivity moisture meter is designed for use in wide applications, such as :

- For locating water leaks behind walls, above ceilings and below floors.
- For wood working, measure moisture content before finishing, painting processing.
- For textile industries, regular check moisture content of fabrics and leathers, quality check to prevent mold.
- For printing industries, check moisture content of paper before printing.

One of the most advantages of the meter is wirelessly connect to Smart phone / Tablet / PC (require different modules, sold separately) to view data, record reading, capture picture with data on it and send the information to headquarter.

## **Specifications:**

| Model No.                                                                                                                                              | ☐MS-W98WP            | ☐ MS-W98WPG   | MS-W98WPL                    |
|--------------------------------------------------------------------------------------------------------------------------------------------------------|----------------------|---------------|------------------------------|
| Type of sensor                                                                                                                                         | Pin type             | Pin type      | Non-destructive pinless type |
| Penetrate depth: < 10mm                                                                                                                                |                      |               | *                            |
| Measure wood / concrete moisture content                                                                                                               | wood                 | *             | *                            |
| Auto calibration                                                                                                                                       | *                    | *             | *                            |
| Hold / Freeze reading                                                                                                                                  | *                    | *             | *                            |
| Audible sound increasing from low to high                                                                                                              | *                    | *             | *                            |
| Auto power off 1 minute when inactive                                                                                                                  | *                    | *             | *                            |
| Measurement range                                                                                                                                      | 5 ~ 40% WME          | 5 ~ 80% WME   | 5 ~ 80 REL                   |
| Digital display on Smart phone                                                                                                                         | 0 ~ 50% WME          | 0 ~ 99.9% WME | 0 ~ 99.9 REL                 |
| Measurement mode: Wood / Concrete (selectable)                                                                                                         |                      | *             | *                            |
| Battery level indication                                                                                                                               | *                    | *             | *                            |
| Standalone mode (without wireless module)                                                                                                              | *                    | *             | *                            |
| Wireless connectivity transmit data to<br>Smart phone / Tablet with iOS APPS or<br>Android APPS (require wireless module,<br>MS-WMB1, sold separately) | *                    | *             | *                            |
| Data logger compatible (require wireless with memory module MS-WMBM1, sold separately)                                                                 | *                    | *             | *                            |
| Battery powered (included)                                                                                                                             | 1AAA (R03 / LR03)    |               |                              |
| Dimensions (L x W x D) mm                                                                                                                              | 162x25x21            |               |                              |
| Weight (approx.) grams                                                                                                                                 | 38 (without battery) |               |                              |