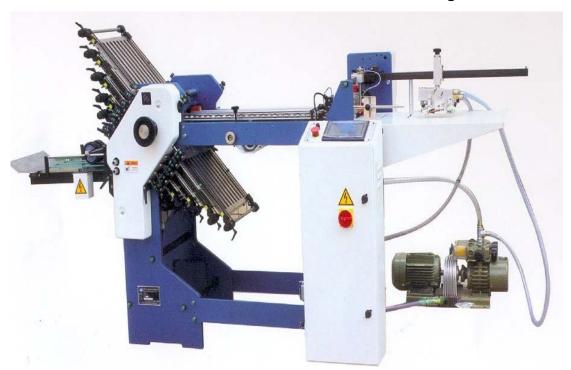

# 470T (10combs + 0kinife) Electronic Knife Folding Machine

Add: Room 2403 Jincheng Mansion 511 Tianmuxi Road, 200070 P.R.China

TEL: 86-21-63177436 FAX: 86-21-63538343

Email: <a href="mailto:huangwei@shanghai-upg.com">huangwei@shanghai-upg.com</a>

# 470T (10combs + 0kinife) Electronic Knife Folding Machine

#### 3. Performance:

1) Good stability, easy operations, best personalized operation panel, convenient maintenance, digitized control, best precision. Specially, it is possible for calendered paper.

#### 4. Specification

| Mode                         | el 470T (10combs + 0kinfe) electronic |
|------------------------------|---------------------------------------|
| Project                      | knife folding machine                 |
| Max sheet size               | 350×850 mm 460×850 mm                 |
| Min sheet size               | 100×100 mm                            |
| Sheet range                  | 40-180 g/m <sup>2</sup>               |
| Max folding roller speed     | 150 m/min                             |
| Max folding knife cycle rate | 200 stroke/min                        |

#### SHANGHAI UPG INTERNATIONAL TRADING CO., LTD

| The biggest height of paper heap | 500 mm            |
|----------------------------------|-------------------|
| Machine power                    | 3.75 kw           |
| Machine net weight               | 580 kg            |
| Overall dimensions (LxWxH)       | 2850×1100×1400 mm |