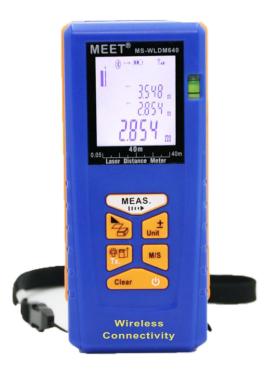

## **Specifications:**

| Model No.                                                                                                              | MS-WLDM640                                     |
|------------------------------------------------------------------------------------------------------------------------|------------------------------------------------|
| Measuring distance                                                                                                     | 0.05 to 40m                                    |
| Display in four rows                                                                                                   | *                                              |
| Accuracy                                                                                                               | ±1.5mm (±0.06 in)                              |
| Unit conversion                                                                                                        | m / in / ft                                    |
| Laser type                                                                                                             | Class 2, 635 nm, < 1mW                         |
| Laser beam ON / OFF set up select                                                                                      | *                                              |
| Dynamic measurement                                                                                                    | *                                              |
| Area / Volume measurement                                                                                              | *                                              |
| Pythagorean proposition measurement                                                                                    | *                                              |
| Indirect measurement                                                                                                   | *                                              |
| Add / Subtract calculation                                                                                             | *                                              |
| Max. / Min. measurement display                                                                                        | *                                              |
| Historical storage memory                                                                                              | 20                                             |
| Auto Power Off                                                                                                         | 8 mins.                                        |
| Front / Bottom measurement select                                                                                      | *                                              |
| Accuracy calibration set up selectable                                                                                 | (+/-)7mm                                       |
| User set up option                                                                                                     | *                                              |
| Signal strength indicator                                                                                              | *                                              |
| Backlight ON / OFF select                                                                                              | *                                              |
| Level vial                                                                                                             | *                                              |
| Buzzer sound ON / OFF select                                                                                           | *                                              |
| Operating temperature                                                                                                  | 0°C to + 40°C (32°F to 104°F)                  |
| Storage temperature                                                                                                    | <b>−10</b> °C to <b>+50</b> °C (14°F to 122°F) |
| Battery life (time) alkaline type (approx.)                                                                            | >5000 (times)                                  |
| Standalone mode (without wireless module)                                                                              | *                                              |
| Wireless connectivity transmit data to Smart<br>phone / Tablet with iOS APPS or Android APPS<br>(need wireless module) | *                                              |
| Battery powered (included)                                                                                             | 2 AAA (R03 / LR03)                             |
| Dimensions (LxWxD) mm                                                                                                  | 136x61x30                                      |
| Weight (approx.) grams                                                                                                 | 112 (without battery)                          |