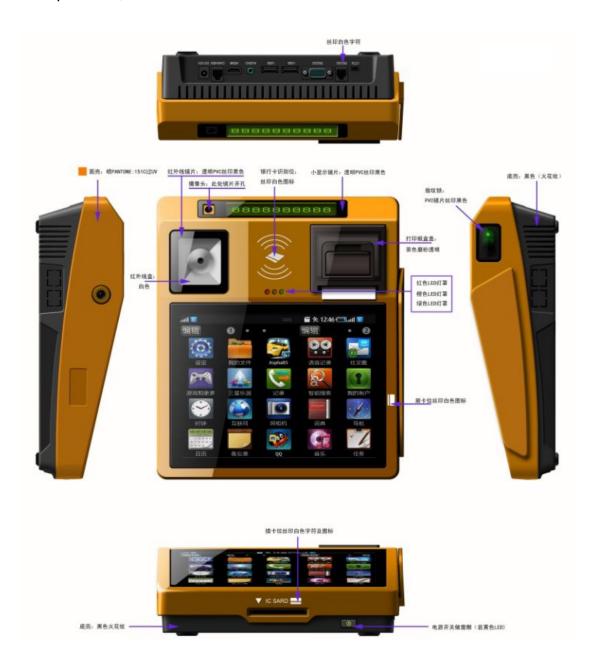

## ST807/ST810 Android Bar Code POS Terminal

ST807/ST810 android touch screen POS terminal is a new professional POS terminal for e-payment, 2D bar code payment, third party payment and ID card identification etc. It combined with Multi-function of GPRS/3G/4G, WIFI, Bluetooth, Ethernet, USB, RS232, magnetic card reader, NFC(RFID), ID card reader, finger print, camera and thermal printer etc, support Union pay card payment. The various and rich peripherals and high performance hardware make sure to offer more efficient, stable and safer complete solution for many fields. It is widely used for restaurants, telecom communication, stores, banks, transportation, hotels etc.

## **Product Specifications**

| Model            | ST807                                                         | ST810                          |
|------------------|---------------------------------------------------------------|--------------------------------|
| Basic parameters |                                                               |                                |
| CPU              | ARM Cortex-A9 quad core 1.6GHz                                |                                |
| OS               | Android 4.2, support multi language                           |                                |
| RAM              | 1GB DDR3                                                      |                                |
| Flash            | 4GB Flash                                                     |                                |
| Screen display   | 7" 1024x768 ISP touch screen                                  | 9.7" 1024x768 ISP touch screen |
|                  | display                                                       | display                        |
| Keyboard         | QWERTY keyboard                                               | Full capacitive touch screen   |
| Functions        |                                                               |                                |
| GPRS             | Support GPRS(850/900/1800/1900MHz)                            |                                |
| 3G               | Support WCDMA or EVDO                                         |                                |
| 4G               | Support TD-LTE high speed network                             |                                |
| WiFi             | IEEE80211b/g/n                                                |                                |
| Bluetooth        | Bluetooth4.0+EDR, support communication and printer           |                                |
| RFID/NFC         | 13.56MHz, support ISO1443A/B, ISO15693, point-to-point        |                                |
|                  | communication                                                 |                                |
| Magnetic card    | Track 1,2&3                                                   |                                |
| IC card reader   | Support ISO7816                                               |                                |
| Finger printer   | Yes                                                           |                                |
| ID card reader   | Built-in Second-generation ID card module                     |                                |
| PSAM card        | Support ISO7816                                               |                                |
| Camera           | 5.0Mega Pixel, support 1D/2D scanning                         |                                |
| Thermal printer  | 58mm thermal printer                                          |                                |
| Battery          | 2000mAh rechargeable lithium battery                          |                                |
| Interface        |                                                               |                                |
| Buzzer           | 2* buzzer(2W)                                                 |                                |
| Microphone       | Built-in                                                      |                                |
| TF card slot     | 1*TF slot, 32GB Max                                           |                                |
| Ethernet port    | 1*RJ45                                                        |                                |
| Serial port      | 1*RS232 , connect barcode scanner, kitchen printer etc.       |                                |
|                  | 1*RJ11, connect key pad                                       |                                |
| HDMI             | 1*HDMI                                                        |                                |
| USB port         | 1* USB host 2.0, 2*USB, connect keyboard, mouse, printer etc. |                                |
| SIM card slot    | 1*SIM ( GPRS, 3G or 4G)                                       |                                |