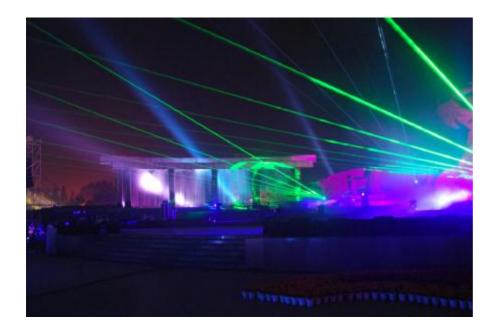

## Suitable for:

- 5 Meet the demanding of theaters with quality, performance, stability and large venues
- 6 Animation laser water curtain, fountain animation laser, fireworks, etc;
- 7 Concerts, large-scare performance;
- 8 Outdoor wall advertising; civil landscape engineering, garden engineering, landmark lasers