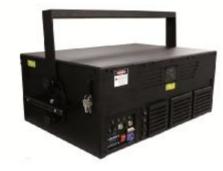

30Watt RGB Commercial and Stage Laser Light --- KVANT 100% made in Slovakia

**Parameters** 

Total optical output: 30W Red module: 10W/637+660nm

Green module: 10W/532nm OPSL Coherent

Blue module: 10W/445nm Beam diameter: 5.5mm Divergence: <1.1mrad

Modulation:

0-5V analog, up to 50kHz TTL

Input connector: ILDA IN DB25 male

Output connector: ILDA OUT DB25 female Power requirements: 230V/50Hz (±5%)

Consumption: max. 600VA

Operation temperature: 10-35°C

Weight: 48kg

Dimensions (WxHxD): 670x370x300mm

Package: Flight Case Shipping Forwarder: DHL Shipping Term: 2weeks

Shipping Port: SLOVAKIA or Guangzhou, Mainland China

Payment Term: T/T, PAYPAL