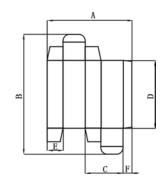

## **ZH-BT350 Automatic Folder Gluer for Side Gluing**

| 一般边贴盒尺寸 | A | 最大 | Max | 580 |
|---------|---|----|-----|-----|
|         |   | 最小 | Min | 80  |
|         | В | 最大 | Max | 600 |
|         |   | 最小 | Min | 80  |
|         | С | 最大 | Max | 260 |
|         |   | 最小 | Min | 60  |
|         | D | 最大 | Max | 600 |
|         |   | 最小 | Min | 60  |
|         | Е | 最大 | Max | 140 |
|         |   | 最小 | Min | 8   |
|         | F | 最大 | Max | 30  |
|         |   | 最小 | Min | 8   |