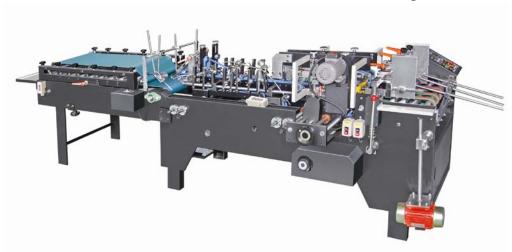

# ZH-BT350 Automatic Folder Gluer for Side Gluing

Add: Room 2403 Jincheng Mansion 511 Tianmuxi Road, 200070 P.R.China

Email: <u>huangwei@shanghai-upg.com</u>

## **ZH-BT350 Automatic Folder Gluer for Side Gluing**

| 一般边贴盒尺寸 | A | 最大 | Max | 580 |
|---------|---|----|-----|-----|
|         |   | 最小 | Min | 80  |
|         | В | 最大 | Max | 600 |
|         |   | 最小 | Min | 80  |
|         | С | 最大 | Max | 260 |
|         |   | 最小 | Min | 60  |
|         | D | 最大 | Max | 600 |
|         |   | 最小 | Min | 60  |
|         | Е | 最大 | Max | 140 |
|         |   | 最小 | Min | 8   |
|         | F | 最大 | Max | 30  |
|         |   | 最小 | Min | 8   |

#### 3. Performance:

- The machine adopts electric inverter of infinite speed variation, and processing quantity can be displayed. Three parts in this model can be adjusted separately. It has the advantage of simple structure, convenient operation and high automation.
- Professional small-box paste box equipment, this machine is only suitable for side gluing (one point gluing). Optional: scratching unit.

## 4. Specification

| Model       | ZH-BT350   |
|-------------|------------|
| Speed range | 0-200m/min |

#### SHANGHAI UPG INTERNATIONAL TRADING CO., LTD

| Paper weight               | 200-700g/m²        |
|----------------------------|--------------------|
| Total electric consumption | 2kw                |
| Weight                     | 650KGS             |
| Overall dimension          | 3250×950×1330 (mm) |
| functions                  | (side gluing)      |