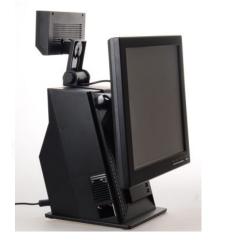

## **S808 Android Touch Screen POS Terminal**

S808 android touch screen POS terminal is a new professional 15" touch screen POS terminal with the multi functionalities of 3G, wifi, Bluetooth, Ethernet, USB, RS232, cash box, magnetic card, RFID, camera and thermal printer, support eternal keypad. The various and rich peripherals and high performance hardware make sure to offer more efficient, stable and safer complete solution for many fields. It is widely used for restaurants, stores , banks, transportations, hotels, medical care, lotteries, clothing etc.

## **Product Specifications**

| Basic parameter      |                                                        |
|----------------------|--------------------------------------------------------|
| CPU                  | ARM Cortex-A9 dual-core 1.6GHz / quad-core 1.8GHz      |
| OS                   | Android 4.2, support multi language                    |
| RAM                  | 1GB DDR3                                               |
| Flash                | 4GB Flash                                              |
| Screen display       | 15" 1024x768 touch screen display                      |
| Standard interface   |                                                        |
| Internet port        | 1* RJ45                                                |
| Microphone           | Built-in                                               |
| Buzzer               | Two 2W buzzer                                          |
| TF card slot         | 1*TF slot, 32GB Max                                    |
| Cash box port        | 1* RJ11 , 12V                                          |
| Serial port          | 2*RS232, connect barcode scanner, thermal printer etc. |
| HDMI                 | 1*HDMI                                                 |
| USB port             | 2*USB 2.0, connect keyboard, mouse etc.                |
| SIM card slot        | 1*SIM ( GPRS, 3G)                                      |
| WiFi                 | IEEE80211b/g/n                                         |
| Extended function    |                                                        |
| Bluetooth (optional) | Bluetooth2.1+EDR                                       |