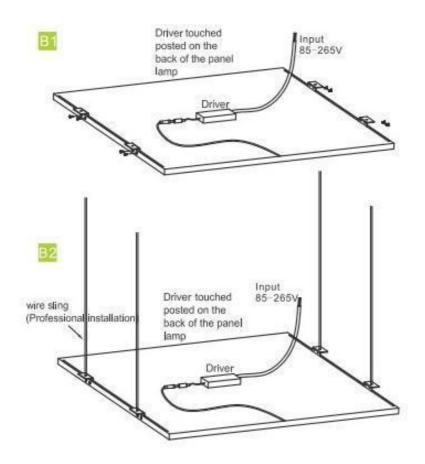

## **600\*600** 72W LED Panel light RE-PL060672-2

- 1. As shown in Figure B1 ,the groove in the back of the panel into the four mounting Brackets,and screws through the frame, with the bracket tight.
- 2. As shown in Figure, fixed holes in the mounting Bracket put on sling.
- 3. If you need directly on the roof, as shown bay Figure B2, expansion tube installed tighten the screws directly on the roof.
- 4. Above is installed correct, need to check to ensure good lighting fixed, electricity access.