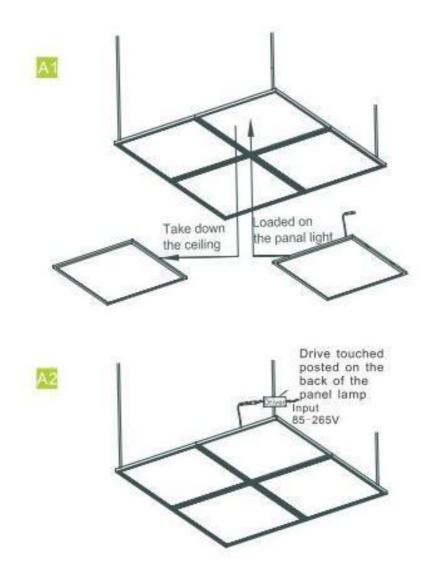

#### 4. Installation

- 1. As shown in Figure A1, remove the ceiling, the ceiling panel lights, directly into the frame;
- 2. As shown in Figure A2 ,tack q good supply of male and female plug,85-265V input access to the mains.