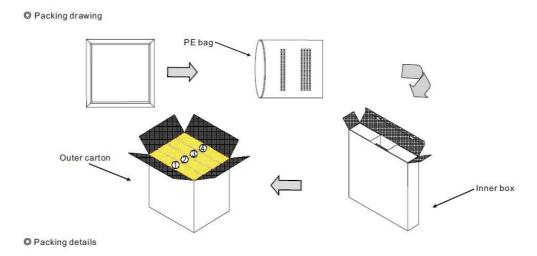

#### 3. Packing

4pcs/ Package, the dimension of package is L620mm\*W620mm\*H670mmH, the weight of package is 17.5KG.

Shenzhen RE Light Technology Co.,Ltd Tel: 0755-89615052 Fax: 0755-33609643