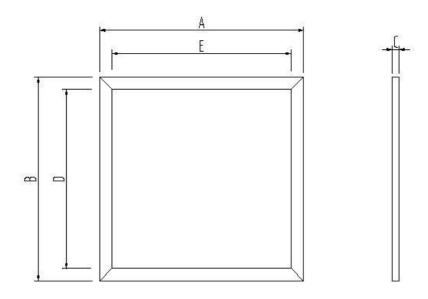

### 2. Product Drawing

| Model   | A(mm) | B(mm) | C(mm) | D(mm) | E(mm) |
|---------|-------|-------|-------|-------|-------|
| 600*600 | 595   | 595   | 12    | 547   | 547   |